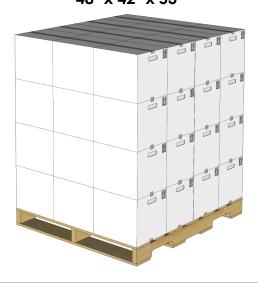

13.6 wt oz

**Product Class:** Insecticide

Acetamiprid **Active Ingredient:** 

> Unit Weight: 10.0

Units per Pallet:

Full Pallet Weight:

Product Density:

**UN Regulated:** 



<u>DOT</u> <u>IATA</u> NOT REGULATED NOT REGULATED REGULATED REGULATED

NOT REGULATED REGULATED

**IMDG** 

○g/cm

Product of: Atticus LLC

Stacking heights are guidelines based on engineering designs. Always observe safety guidelines during stacking

> Warehouse Stacking: 3 high In Transit Stacking: 1 high

Total number of pallets is based on a maximum OTR gross weight limit of 43,600 lb with 26 floor pallet spaces.

53' OTR Trailer: 26 pallets

40' Ocean Container: 20 pallets

20' Ocean Container: 10 pallets

#### **Unit Dimensions (O.D.)** 14" x 12" x 12.25"



# **Full Pallet Dimensions** 48" x 42" x 53 "



#### Required Warehouse Space 48" x 42" x 159"