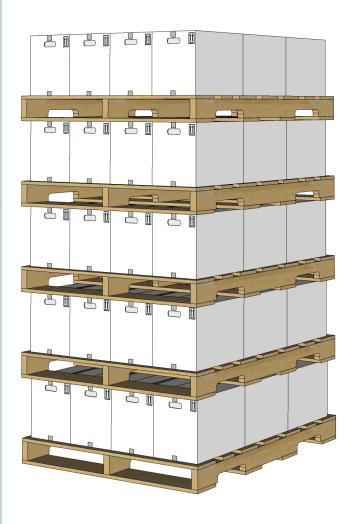

Warehouse Stacking: 5 high In Transit Stacking: 2 high

Total number of pallets is based on a maximum OTR gross weight limit of 43,600 lb with 26 floor pallet spaces.

53' OTR Trailer: 26 pallets

40' Ocean Container: 40 pallets

○g/cm

Product of: Atticus LLC

Stacking heights are guidelines based on engineering designs. Always observe safety guidelines during stacking

> Warehouse Stacking: 3 high In Transit Stacking: 1 high

Total number of pallets is based on a maximum OTR gross weight limit of 43,600 lb with 26 floor pallet spaces.