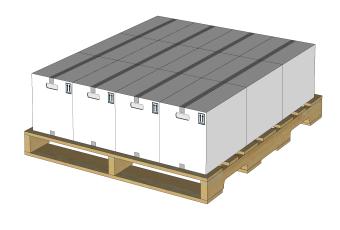

## Full Pallet Dimensions 48" x 40" x 15"

#### Required Warehouse Space 48" x 40" x 75"