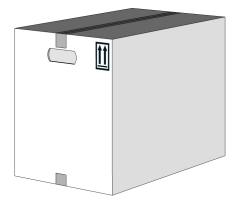

ION SHEET

5000 CentreGreen Way Suite 100 Cary, NC 27513

Product Name: ArVida 70 WP Insecticide

Product Sku: 530002

Active Ingredient: Acetamiprid

Unit Weight:

Units per Pallet:

Full Pallet Weight:

Product Density:

UN Regulated:



DOT LATA IMDG

■ NOT REGULATED NOT REGULATED
REGULATED REGULATED
REGULATED
REGULATED

ARVIDA 70 WP INSECTICIDE

Product of: Atticus LLC

Stacking heights are guidelines based on engineering designs. Always observe safety guidelines during stacking

Warehouse Stacking: 5 high In Transit Stacking: 2 high

Total number of pallets is based on a maximum OTR gross weight limit of 43,600 lb with 26 floor pallet spaces.

53' OTR Trailer: 26 pallets

40' Ocean Container: 40 pallets

20' Ocean Container: 20 pallets

## Unit Dimensions (O.D.) 14.75" x 9.75" x 11"



## Full Pallet Dimensions 48" x 40" x 15"



#### Required Warehouse Space 48" x 40" x 75"





### PACKAGING INFORMATION SHEET

5000 CentreGreen Way Suite 100 Cary, NC 27513

Product Name: ArVida 70 WP Insecticide

Product Sku: 530021

Package Size: 10 x 13.6 wt oz

**Product Class:** Insecticide

Acetamiprid **Active Ingredient:** 

> Unit Weight: 10.0

Units per Pallet:

Full Pallet Weight:

Product Density:

**UN Regulated:** 



<u>DOT</u> <u>IATA</u> NOT REGULATED NOT REGULATED REGULATED REGULATED

NOT REGULATED REGULATED

**IMDG** 

○g/cm

Product of: Atticus LLC

Stacking heights are guidelines based on engineering designs. Always observe safety guidelines during stacking

> Warehouse Stacking: 3 high In Transit Stacking: 1 high

Total number of pallets is based on a maximum OTR