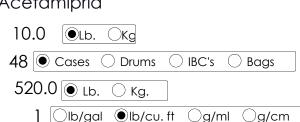

### PACKAGING INFORMATION SHEET

5000 CentreGreen Way Suite 100 Cary, NC 27513

Product Name: ArVida 70 WP Insecticide

Product Sku: 530021

Package Size: 10 x 13.6 wt oz

**Product Class:** Insecticide

Acetamiprid **Active Ingredient:** 

> Unit Weight: 10.0

Units per Pallet:

Full Pallet Weight:

Product Density:

**UN Regulated:** 

<u>DOT</u> <u>IATA</u> NOT REGULATED NOT REGULATED REGULATED REGULATED

NOT REGULATED REGULATED

**IMDG** 

○g/cm

Product of: Atticus LLC

Stacking heights are guidelines based on engineering designs. Always observe safety guidelines during stacking

> Warehouse Stacking: 3 high In Transit Stacking: 1 high

Total number of pallets is based on a maximum OTR gross weight limit of 43,600 lb with 26 floor pallet spaces.