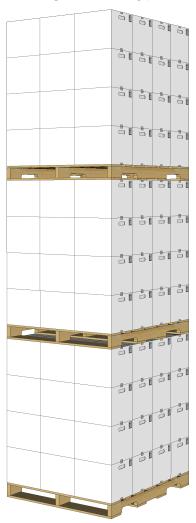

iprid **Active Ingredient:** 

> Unit Weight: 10.0

Units per Pallet:

Full Pallet Weight:

Product Density:

**UN Regulated:** 



<u>DOT</u> <u>IATA</u> NOT REGULATED NOT REGULATED REGULATED REGULATED

NOT REGULATED REGULATED

**IMDG** 

○g/cm

Product of: Atticus LLC

Stacking heights are guidelines based on engineering designs. Always observe safety guidelines during stacking

> Warehouse Stacking: 3 high In Transit Stacking: 1 high

Total number of pallets is based on a maximum OTR gross weight limit of 43,600 lb with 26 floor pallet spaces.

53' OTR Trailer: 26 pallets

40' Ocean Container: 20 pallets

20' Ocean Container: 10 pallets

#### **Unit Dimensions (O.D.)** 14" x 12" x 12.25"



# **Full Pallet Dimensions** 48" x 42" x 53 "



#### Required Warehouse Space 48" x 42" x 159"