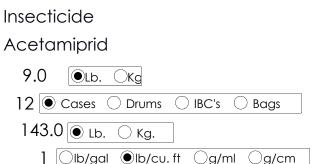

### PACKAGING INFORMATION SHEET

5000 CentreGreen Way Suite 100 Cary, NC 27513

Product Name: ArVida 70 WP Insecticide

Product Sku: 530021

Package Size: 10 x 13.6 wt oz

**Product Class:** Insecticide

Acetamiprid **Active Ingredient:** 

> Unit Weight: 10.0

Units per Pallet:

Full Pallet Weight:

Product Density:

**UN Regulated:** 

<u>DOT</u> <u>IATA</u> NOT REGULATED NOT REGULATED REGULATED REGULATED

NOT REGULATED REGULATED

**IMDG** 

○g/cm

Product of: Atticus LLC

Stacking heights are guidelines based on engineering designs. Always observe safety guidelines during stacking

> Warehouse Stacking: 3 high In Transit Stacking: 1 high

Total number of pallets is based on a maximum OTR gross weight limit of 43,600 lb with 26 floor pallet spaces.