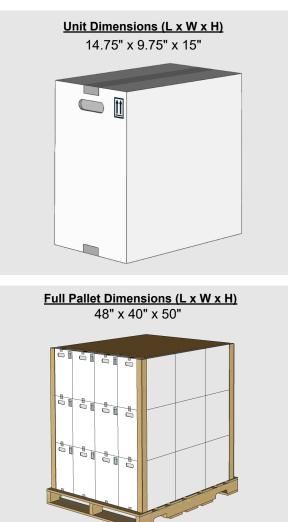

## **PACKAGING INFORMATION SHEET**

| Product Name:       | Atticus Aquila XL                        |
|---------------------|------------------------------------------|
| Product SKU:        | 510009                                   |
| Package Size:       | 2 x 2.5 gal                              |
| Product Class:      | Fungicide                                |
| Active Ingredient:  | Azoxystrobin 13.5% + Propiconazole 11.7% |
| Unit Weight:        | 49 lb.                                   |
| Units Per Pallet:   | 36 Cases                                 |
| Full Pallet Weight: | 1,788 lb.                                |
| Density U.S.:       | 9.01 lb/gal                              |
| Special Handling:   | None                                     |

Α

| Warehouse Stacking:        | 3 high |
|----------------------------|--------|
| In Transit Stacking (FTL): | 1 high |
| In Transit Stacking (LTL): | 1 high |

Stacking heights are guidelines based on engineering designs. Always observe safety guidelines during stacking