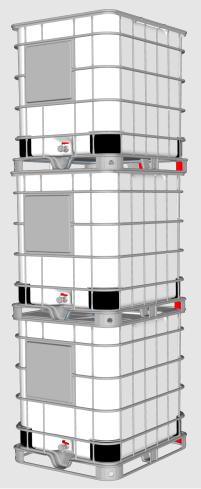

## **PACKAGING INFORMATION SHEET**

| Product Name:       | Atticus Aquila XL                        |
|---------------------|------------------------------------------|
| Product SKU:        | 510011                                   |
| Package Size:       | 265 gal                                  |
| Product Class:      | Fungicide                                |
| Active Ingredient:  | Azoxystrobin 13.5% + Propiconazole 11.7% |
| Unit Weight:        | 2514 lb.                                 |
| Units Per Pallet:   | 1 IBC                                    |
| Full Pallet Weight: | 2,514 lb.                                |
| Density U.S.:       | 9.01 lb/gal                              |
| Special Handling:   | None                                     |

# A Product of Atticus, LLC

Atticus

Δ

| Warehouse Stacking:        | 3 high |
|----------------------------|--------|
| In Transit Stacking (FTL): | 1 high |
| In Transit Stacking (LTL): | 1 high |

Stacking heights are guidelines based on engineering designs. Always observe safety guidelines during stacking