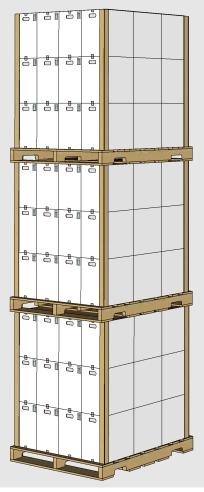

Α

| Warehouse Stacking:        | 3 high |
|----------------------------|--------|
| In Transit Stacking (FTL): | 1 high |
| In Transit Stacking (LTL): | 1 high |

Stacking heights are guidelines based on engineering designs. Always observe safety guidelines during stacking