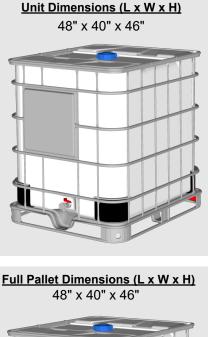

## **PACKAGING INFORMATION SHEET**

| Product Name:       | Atticus Aquila XL                        |
|---------------------|------------------------------------------|
| Product SKU:        | 510011                                   |
| Package Size:       | 265 gal                                  |
| Product Class:      | Fungicide                                |
| Active Ingredient:  | Azoxystrobin 13.5% + Propiconazole 11.7% |
| Unit Weight:        | 2514 lb.                                 |
| Units Per Pallet:   | 1 IBC                                    |
| Full Pallet Weight: | 2,514 lb.                                |
| Density U.S.:       | 9.01 lb/gal                              |
| Special Handling:   | None                                     |

# A Product of Atticus, LLC

Atticus

Δ

| Warehouse Stacking:        | 3 high |
|----------------------------|--------|
| In Transit Stacking (FTL): | 1 high |
| In Transit Stacking (LTL): | 1 high |

Stacking heights are guidelines based on engineering designs. Always observe safety guidelines during stacking