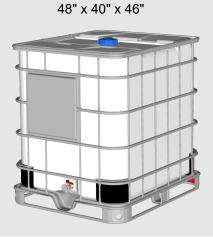

|
| Special Handling:   | UN 2903, Pesticides, liquid toxic, flammable, N.O.S. (propargite, aromatic naphtha), 6.1, 3, PG II, RQ |

| Warehouse Stacking:        | 3 high |
|----------------------------|--------|
| In Transit Stacking (FTL): | 1 high |
| In Transit Stacking (LTL): | 1 high |

Stacking heights are guidelines based on engineering designs. Always observe safety guidelines during stacking

| 53' OTR Trailer:     | 17 pallets |
|----------------------|------------|
| 40' Ocean Container: | 17 pallets |
| 20' Ocean Container: | 10 pallets |

Total number of pallets is based on a maximum OTR gross weight limit of 43,600 lb with 26 floor pallet spaces.

## Unit Dimensions (L x W x H)

48" x 40" x 46"



# Full Pallet Dimensions (L x W x H)



### Required Warehouse Space (L x W x H)

48" x 40" x 138"





<sup>\*</sup> Unit and full pallet weights represents the net product weight plus all associated packaging weights.