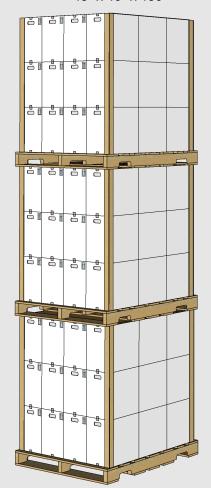

| Warehouse Stacking:        | 3 high |
|----------------------------|--------|
| In Transit Stacking (FTL): | 1 high |
| In Transit Stacking (LTL): | 1 high |

Stacking heights are guidelines based on engineering designs. Always observe safety guidelines during stacking

### Required Warehouse Space (L x W x H)

48" x 40" x 150"