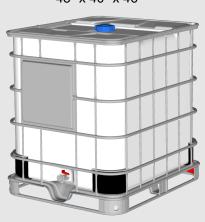

## Unit Dimensions (L x W x H)

48" x 40" x 46"

# Full Pallet Dimensions (L x W x H)