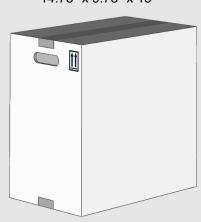

|
| Special Handling:   | UN 2903, Pesticides, liquid toxic, flammable, N.O.S. (propargite, aromatic naphtha), 6.1, 3, PG II, RQ |

| Warehouse Stacking:        | 3 high |
|----------------------------|--------|
| In Transit Stacking (FTL): | 1 high |
| In Transit Stacking (LTL): | 1 high |

Stacking heights are guidelines based on engineering designs. Always observe safety guidelines during stacking

| 53' OTR Trailer:     | 24 pallets |
|----------------------|------------|
| 40' Ocean Container: | 20 pallets |
| 20' Ocean Container: | 10 pallets |

Total number of pallets is based on a maximum OTR gross weight limit of  $43,600~\rm lb$  with 26 floor pallet spaces.

## Unit Dimensions (L x W x H)

14.75" x 9.75" x 15"



### Required Warehouse Space (L x W x H)

48" x 40" x 150"



#### Full Pallet Dimensions (L x W x H) 48" x 40" x 50"



<sup>\*</sup> Unit and full pallet weights represents the net product weight plus all associated packaging weights

## **PACKAGING INFORMATION SHEET**



#### A Product of Atticus, LLC

| Product Name:       | Decimite                                                                                               |
|---------------------|--------------------------------------------------------------------------------------------------------|
| Product SKU:        | 530018                                                                                                 |
| Package Size:       | 265 gal