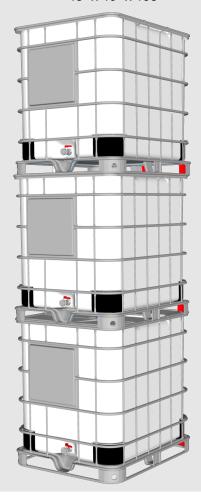

| Warehouse Stacking:        | 3 high |
|----------------------------|--------|
| In Transit Stacking (FTL): | 1 high |
| In Transit Stacking (LTL): | 1 high |

Stacking heights are guidelines based on engineering designs. Always observe safety guidelines during stacking

### Required Warehouse Space (L x W x H)

48" x 40" x 138"

<sup>\*</sup> Unit and full pallet weights represents the net product weight plus all associated packaging weights.