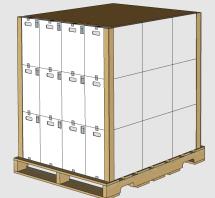

#### Full Pallet Dimensions (L x W x H) 48" x 40" x 50"

<sup>\*</sup> Unit and full pallet weights represents the net product weight plus all associated packaging weights