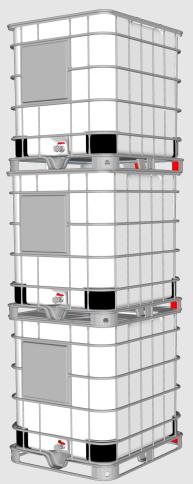

\* Unit and full pallet weights represents the net product weight plus all associated packaging weights

Full Pallet Dimensions (L x W x H) 48" x 40" x 46"

A Product of Atticus, LLC

| Warehouse Stacking:        | 3 high |
|----------------------------|--------|
| In Transit Stacking (FTL): | 1 high |
| In Transit Stacking (LTL): | 1 high |

FALARIS 7 4.5 F

Stacking heights are guidelines based on engineering designs. Always observe safety guidelines during stacking

| 53' OTR Trailer:                                        | 15 pallets |  |
|---------------------------------------------------------|------------|--|
| 40' Ocean Container:                                    | 15 pallets |  |
| 20' Ocean Container:                                    | 10 pallets |  |
| Total number of pallets is based on a maximum OTR gross |            |  |

weight limit of 43,600 lb with 26 floor pallet spaces.