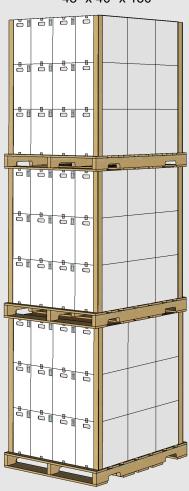

\* Unit and full pallet weights represents the net product weight plus all associated packaging weights.

A Product of Atticus, LLC

| Warehouse Stacking:        | 3 high |
|----------------------------|--------|
| In Transit Stacking (FTL): | 1 high |
| In Transit Stacking (LTL): | 1 high |

## Required Warehouse Space (L x W x H)

48" x 40" x 150"

For more details around the information provided please contact Atticus, LLC 940 NW Cary Parkway Suite 200 \ Cary, NC 27513 \ ph 984.465.4754 \ f 984.465.4755 \ www.AtticusLLC.com