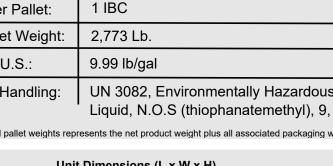

## **PACKAGING INFORMATION SHEET**

| Product Name:       | Talaris 4.5 F                                                                                 |
|---------------------|-----------------------------------------------------------------------------------------------|
| Product SKU:        | 510004                                                                                        |
| Package Size:       | 265 gal                                                                                       |
| Product Class:      | Fungicide                                                                                     |
| Active Ingredient:  | Thiophanate-methyl 46.2%                                                                      |
| Unit Weight:        | 2773 Lb.                                                                                      |
| Units Per Pallet:   | 1 IBC                                                                                         |
| Full Pallet Weight: | 2,773 Lb.                                                                                     |
| Density U.S.:       | 9.99 lb/gal                                                                                   |
| Special Handling:   | UN 3082, Environmentally Hazardous Substance,<br>Liquid, N.O.S (thiophanatemethyl), 9, PG III |

\* Unit and full pallet weights represents the net product weight plus all associated packaging weights

Full Pallet Dimensions (L x W x H) 48" x 40" x 46"

A Product of Atticus, LLC

| Warehouse Stacking:        | 3 high |
|----------------------------|--------|
| In Transit Stacking (FTL): | 1 high |
| In Transit Stacking (LTL): | 1 high |