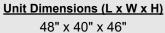

\* Unit and full pallet weights represents the net product weight plus all associated packaging weights

Full Pallet Dimensions (L x W x H) 48" x 40" x 46"

A Product of Atticus, LLC

| Warehouse Stacking:        | 3 high |
|----------------------------|--------|
| In Transit Stacking (FTL): | 1 high |
| In Transit Stacking (LTL): | 1 high |