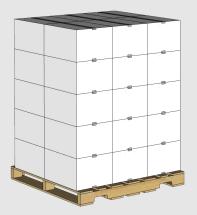

## **PACKAGING INFORMATION SHEET**

| Product Name:       | Talaris 70 WSB                                                                     |
|---------------------|------------------------------------------------------------------------------------|
| Product SKU:        | 510002                                                                             |
| Package Size:       | 6 x 5 x 1 lb                                                                       |
| Product Class:      | Fungicide                                                                          |
| Active Ingredient:  | Thiophanate-methyl 70.0%                                                           |
| Unit Weight:        | 32 Lb.                                                                             |
| Units Per Pallet:   | 30 Cases                                                                           |
| Full Pallet Weight: | 1,000 Lb.                                                                          |
| Density U.S.:       | 1.00 lb/cu. ft                                                                     |
| Special Handling:   | UN3077, Environmentally Hazardous Substance,<br>Solid, N.O.S. (thiophanate-methyl) |

\* Unit and full pallet weights represents the net product weight plus all associated packaging weights.

Unit Dimensions (L x W x H) 21" x 15.75" x 11.5"

A Product of Atticus, LLC

| Warehouse Stacking:        | 3 high |
|----------------------------|--------|
| In Transit Stacking (FTL): | 1 high |
| In Transit Stacking (LTL): | 1 high |