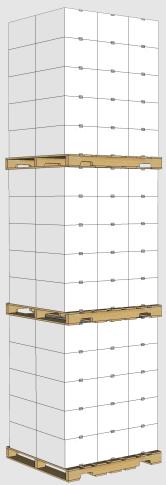

\* Unit and full pallet weights represents the net product weight plus all associated packaging weights.

Unit Dimensions (L x W x H) 21" x 15.75" x 11.5"

A Product of Atticus, LLC

| Warehouse Stacking:        | 3 high |
|----------------------------|--------|
| In Transit Stacking (FTL): | 1 high |
| In Transit Stacking (LTL): | 1 high |

## Required Warehouse Space (L x W x H)

48" x 42" x 186"

For more details around the information provided please contact Atticus, LLC 940 NW Cary Parkway Suite 200 \ Cary, NC 27513 \ ph 984.465.4754 \ f 984.465.4755 \ www.AtticusLLC.com