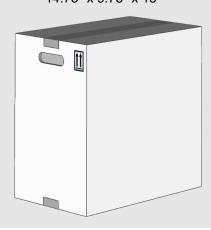

llet Weight: | 603 lb.                                       |
| Density U.S.:       | 1.00 lb/cu. ft                                |
| Special Handling:   | None                                          |

| Warehouse Stacking:        | 4 high |
|----------------------------|--------|
| In Transit Stacking (FTL): | 2 high |
| In Transit Stacking (LTL): | 1 high |

Stacking heights are guidelines based on engineering designs. Always observe safety guidelines during stacking

| 53' OTR Trailer:     | 26 pallets |
|----------------------|------------|
| 40' Ocean Container: | 20 pallets |
| 20' Ocean Container: | 10 pallets |

Total number of pallets is based on a maximum OTR gross weight limit of 43,600 lb with 26 floor pallet spaces.

## Unit Dimensions (L x W x H)

14.75" x 9.75" x 15"



## Required Warehouse Space (L x W x H)

48" x 40" x 140"



## Full Pallet Dimensions (L x W x H) 48" x 40" x 35"



<sup>\*</sup> Unit and full pallet weights represents the net product weight plus all associated packaging weights