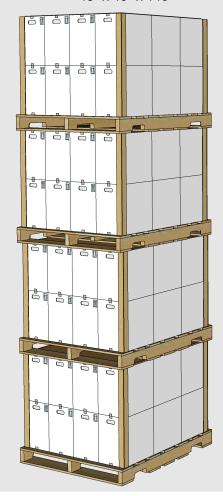

| Warehouse Stacking:        | 4 high |
|----------------------------|--------|
| In Transit Stacking (FTL): | 2 high |
| In Transit Stacking (LTL): | 1 high |

Stacking heights are guidelines based on engineering designs. Always observe safety guidelines during stacking

## Required Warehouse Space (L x W x H)

48" x 40" x 140"