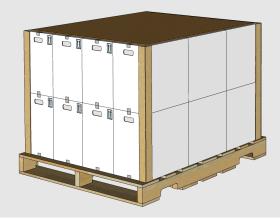

## Full Pallet Dimensions (L x W x H) 48" x 40" x 35"

<sup>\*</sup> Unit and full pallet weights represents the net product weight plus all associated packaging weights