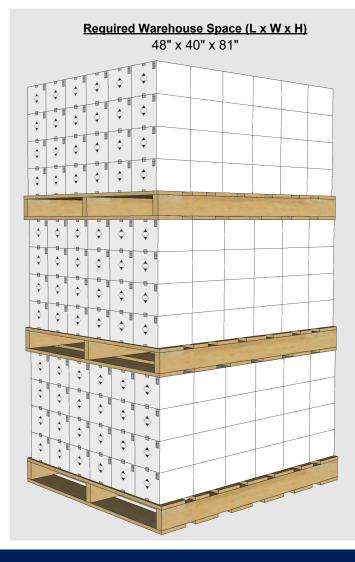

## A Product of Atticus, LLC

| Warehouse Stacking:        | 3 high |
|----------------------------|--------|
| In Transit Stacking (FTL): | 1 high |
| In Transit Stacking (LTL): | 1 high |

Stacking heights are guidelines based on engineering designs. Always observe safety guidelines during stacking