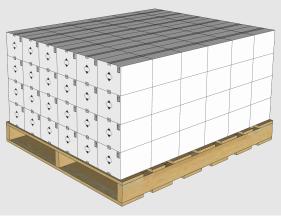

## A Product of Atticus, LLC

| Warehouse Stacking:        | 3 high |
|----------------------------|--------|
| In Transit Stacking (FTL): | 1 high |
| In Transit Stacking (LTL): | 1 high |

Stacking heights are guidelines based on engineering designs. Always observe safety guidelines during stacking