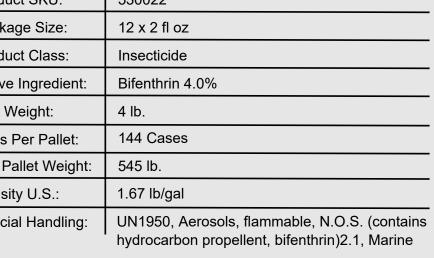

## **PACKAGING INFORMATION SHEET**

| Product Name:       | Ascertain TR                                                                                 |
|---------------------|----------------------------------------------------------------------------------------------|
| Product SKU:        | 530022                                                                                       |
| Package Size:       | 12 x 2 fl oz                                                                                 |
| Product Class:      | Insecticide                                                                                  |
| Active Ingredient:  | Bifenthrin 4.0%                                                                              |
| Unit Weight:        | 4 lb.                                                                                        |
| Units Per Pallet:   | 144 Cases                                                                                    |
| Full Pallet Weight: | 545 lb.                                                                                      |
| Density U.S.:       | 1.67 lb/gal                                                                                  |
| Special Handling:   | UN1950, Aerosols, flammable, N.O.S. (contains hydrocarbon propellent, bifenthrin)2.1, Marine |

\* Unit and full pallet weights represents the net product weight plus all associated packaging weights