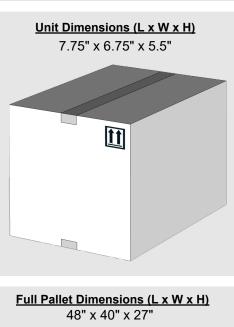

## **PACKAGING INFORMATION SHEET**

| Product Name:       | Ascertain TR                                                                                 |
|---------------------|----------------------------------------------------------------------------------------------|
| Product SKU:        | 530022                                                                                       |
| Package Size:       | 12 x 2 fl oz                                                                                 |
| Product Class:      | Insecticide                                                                                  |
| Active Ingredient:  | Bifenthrin 4.0%                                                                              |
| Unit Weight:        | 4 lb.                                                                                        |
| Units Per Pallet:   | 144 Cases                                                                                    |
| Full Pallet Weight: | 545 lb.                                                                                      |
| Density U.S.:       | 1.67 lb/gal                                                                                  |
| Special Handling:   | UN1950, Aerosols, flammable, N.O.S. (contains hydrocarbon propellent, bifenthrin)2.1, Marine |