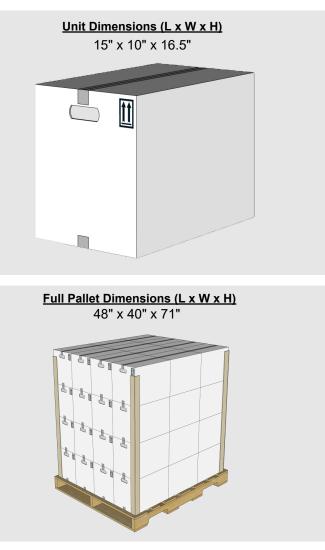

## **PACKAGING INFORMATION SHEET**

| Product Name:       | Batallion 10 WSP |
|---------------------|------------------|
| Product SKU:        | 530052           |
| Package Size:       | 4 x 5 x 0.5 lb   |
| Product Class:      | Insecticide      |
| Active Ingredient:  | Bifenthrin 10.0% |
| Unit Weight:        | 12 lb.           |
| Units Per Pallet:   | 48 Cases         |
| Full Pallet Weight: | 616 lb.          |
| Density U.S.:       | 1.00 lb/cu. ft   |
| Special Handling:   | None             |

## Required Warehouse Space (L x W x H)

48" x 40" x 213"

For more details around the information provided please contact Atticus, LLC 940 NW Cary Parkway Suite 200 \ Cary, NC 27513 \ ph 984.465.4754 \ f 984.465.4755 \ www.AtticusLLC.com