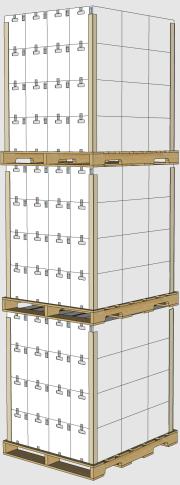

| warehouse Stacking.                                           | 3 nign |  |
|---------------------------------------------------------------|--------|--|
| In Transit Stacking (FTL):                                    | 1 high |  |
| In Transit Stacking (LTL):                                    | 1 high |  |
| Stacking heights are guidelines based on engineering designs. |        |  |

Stacking heights are guidelines based on engineering designs. Always observe safety guidelines during stacking

| 53' OTR Trailer:                                                                                               | 26 pallets |  |
|----------------------------------------------------------------------------------------------------------------|------------|--|
| 40' Ocean Container:                                                                                           | 20 pallets |  |
| 20' Ocean Container:                                                                                           | 10 pallets |  |
| Total number of pallets is based on a maximum OTR gross weight limit of 43,600 lb with 26 floor pallet spaces. |            |  |

## Required Warehouse Space (L x W x H)

48" x 40" x 213"

For more details around the information provided please contact Atticus, LLC 940 NW Cary Parkway Suite 200 \ Cary, NC 27513 \ ph 984.465.4754 \ f 984.465.4755 \ www.AtticusLLC.com