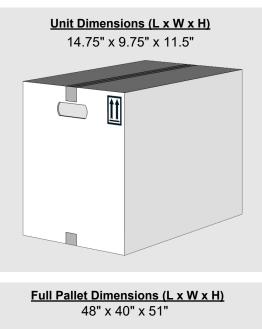

## **PACKAGING INFORMATION SHEET**

| Product Name:       | Batallion 2 EC                                             |
|---------------------|------------------------------------------------------------|
| Product SKU:        | 530049                                                     |
| Package Size:       | 4 x 1 gal                                                  |
| Product Class:      | Insecticide                                                |
| Active Ingredient:  | Bifenthrin 25.0%                                           |
| Unit Weight:        | 35 Lb.                                                     |
| Units Per Pallet:   | 48 Cases                                                   |
| Full Pallet Weight: | 1,715 Lb.                                                  |
| Density U.S.:       | 8.01 lb/gal                                                |
| Special Handling:   | UN3352, Pyrethroid pesticide, liquid toxic, 6.1,<br>PG III |

\* Unit and full pallet weights represents the net product weight plus all associated packaging weights.

A Product of Atticus, LLC

| Warehouse Stacking:        | 2 high |
|----------------------------|--------|
| In Transit Stacking (FTL): | 1 high |
| In Transit Stacking (LTL): | 1 high |

Total number of pallets is based on a maximum OTR gross weight limit of 43,600 lb with 26 floor pallet spaces.

46 X 40 X 102

For more details around the information provided please contact Atticus, LLC 940 NW Cary Parkway Suite 200 \ Cary, NC 27513 \ ph 984.465.4754 \ f 984.465.4755 \ www.AtticusLLC.com