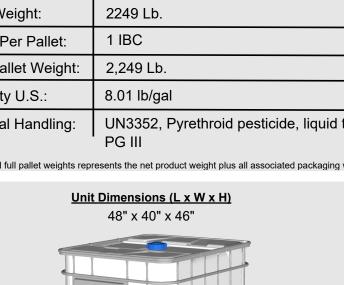

## **PACKAGING INFORMATION SHEET**

| Product Name:       | Batallion 2 EC                                             |
|---------------------|------------------------------------------------------------|
| Product SKU:        | 530050                                                     |
| Package Size:       | 265 gal                                                    |
| Product Class:      | Insecticide                                                |
| Active Ingredient:  | Bifenthrin 25.0%                                           |
| Unit Weight:        | 2249 Lb.                                                   |
| Units Per Pallet:   | 1 IBC                                                      |
| Full Pallet Weight: | 2,249 Lb.                                                  |
| Density U.S.:       | 8.01 lb/gal                                                |
| Special Handling:   | UN3352, Pyrethroid pesticide, liquid toxic, 6.1,<br>PG III |

\* Unit and full pallet weights represents the net product weight plus all associated packaging weights

Full Pallet Dimensions (L x W x H) 48" x 40" x 46"

**Batallion**<sup>®</sup> A Product of Atticus, LLC