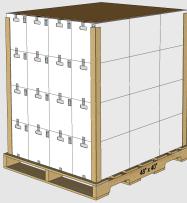

## **PACKAGING INFORMATION SHEET**

| Product Name:       | Batallion 2 EC                                             |
|---------------------|------------------------------------------------------------|
| Product SKU:        | 530049                                                     |
| Package Size:       | 4 x 1 gal                                                  |
| Product Class:      | Insecticide                                                |
| Active Ingredient:  | Bifenthrin 25.0%                                           |
| Unit Weight:        | 35 Lb.                                                     |
| Units Per Pallet:   | 48 Cases                                                   |
| Full Pallet Weight: | 1,715 Lb.                                                  |
| Density U.S.:       | 8.01 lb/gal                                                |
| Special Handling:   | UN3352, Pyrethroid pesticide, liquid toxic, 6.1,<br>PG III |

\* Unit and full pallet weights represents the net product weight plus all associated packaging weights.

A Product of Atticus, LLC

| Warehouse Stacking:        | 2 high |
|----------------------------|--------|
| In Transit Stacking (FTL): | 1 high |
| In Transit Stacking (LTL): | 1 high |

Stacking heights are guidelines based on engineering designs. Always observe safety guidelines during stacking

| 53' OTR Trailer:                                        | 25 pallets |  |
|---------------------------------------------------------|------------|--|
| 40' Ocean Container:                                    | 20 pallets |  |
| 20' Ocean Container:                                    | 10 pallets |  |
| Total number of pallets is based on a maximum OTR gross |            |  |