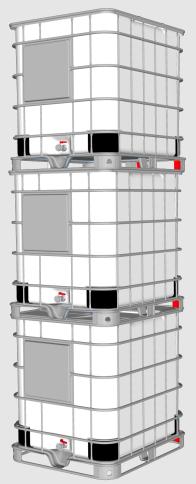

| Warehouse Stacking:        | 3 high |
|----------------------------|--------|
| In Transit Stacking (FTL): | 1 high |
| In Transit Stacking (LTL): | 1 high |

Stacking heights are guidelines based on engineering designs. Always observe safety guidelines during stacking

## Required Warehouse Space (L x W x H)

48" x 40" x 138"

For more details around the information provided please contact Atticus, LLC 940 NW Cary Parkway Suite 200 \ Cary, NC 27513 \ ph 984.465.4754 \ f 984.465.4755 \ www.AtticusLLC.com