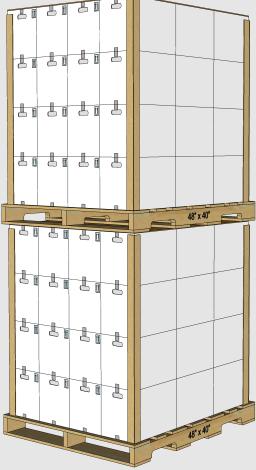

Stacking heights are guidelines based on engineering designs. Always observe safety guidelines during stacking

| 53' OTR Trailer:                                        | 25 pallets |  |
|---------------------------------------------------------|------------|--|
| 40' Ocean Container:                                    | 20 pallets |  |
| 20' Ocean Container:                                    | 10 pallets |  |
| Total number of pallets is based on a maximum OTR gross |            |  |

Total number of pallets is based on a maximum OTR gross weight limit of 43,600 lb with 26 floor pallet spaces.

46 X 40 X 102

For more details around the information provided please contact Atticus, LLC 940 NW Cary Parkway Suite 200 \ Cary, NC 27513 \ ph 984.465.4754 \ f 984.465.4755 \ www.AtticusLLC.com