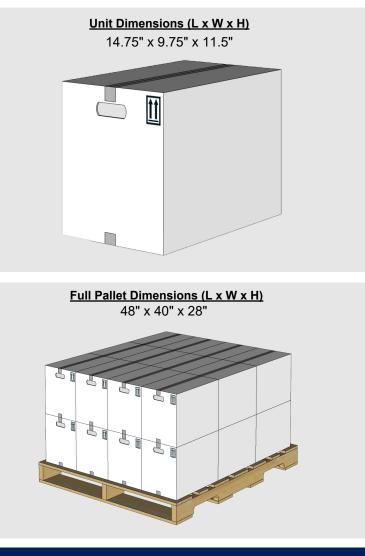

## **PACKAGING INFORMATION SHEET**

| Product Name:       | Braize 35 WSB           |
|---------------------|-------------------------|
| Product SKU:        | 530013                  |
| Package Size:       | 4 x 10 x 4 wt oz        |
| Product Class:      | Insect Growth Regulator |
| Active Ingredient:  | Pyriproxyfen 35.0%      |
| Unit Weight:        | 12 lb.                  |
| Units Per Pallet:   | 24 Cases                |
| Full Pallet Weight: | 317 Lb.                 |
| Density U.S.:       | 1.00 lb/cu. ft          |
| Special Handling:   | None                    |