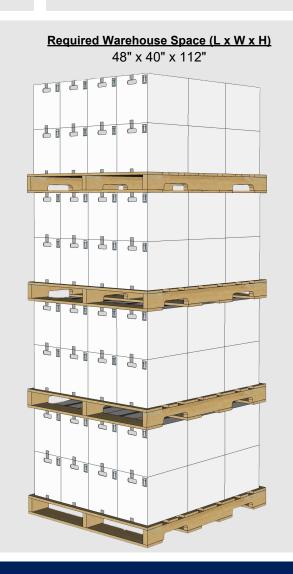

\* Unit and full pallet weights represents the net product weight plus all associated packaging weights.

A Product of Atticus, LLC

| Warehouse Stacking:        | 4 high |
|----------------------------|--------|
| In Transit Stacking (FTL): | 2 high |
| In Transit Stacking (LTL): | 1 high |

Stacking heights are guidelines based on engineering designs. Always observe safety guidelines during stacking

| 53' OTR Trailer:                                        | 26 pallets |  |
|---------------------------------------------------------|------------|--|
| 40' Ocean Container:                                    | 20 pallets |  |
| 20' Ocean Container:                                    | 10 pallets |  |
| Total number of pallets is based on a maximum OTR gross |            |  |