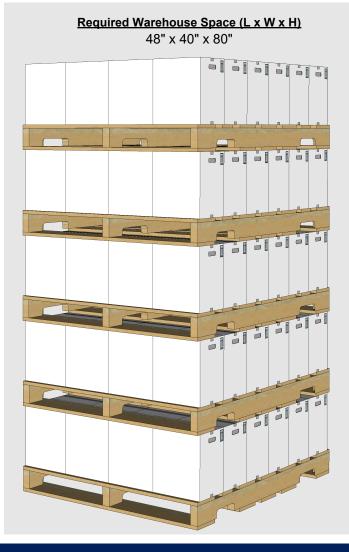

## A Product of Atticus, LLC

| Warehouse Stacking:        | 5 high |
|----------------------------|--------|
| In Transit Stacking (FTL): | 2 high |
| In Transit Stacking (LTL): | 1 high |

CASTAWAY

Stacking heights are guidelines based on engineering designs. Always observe safety guidelines during stacking

| Warehouse Stacking:        | 3 high |
|----------------------------|--------|
| In Transit Stacking (FTL): | 1 high |
| In Transit Stacking (LTL): | 1 high |

Stacking heights are guidelines based on engineering designs. Always observe safety guidelines during stacking