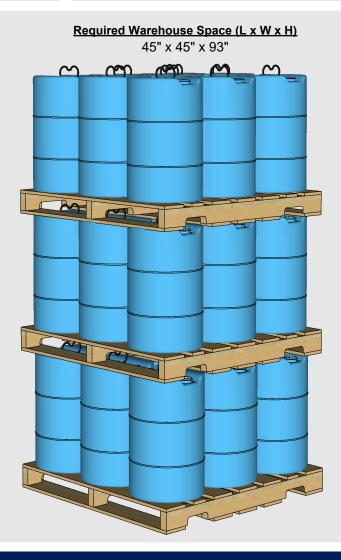

## **PACKAGING INFORMATION SHEET**

\* Unit and full pallet weights represents the net product weight plus all associated packaging weights.

## A Product of Atticus, LLC

| Warehouse Stacking:        | 5 high |
|----------------------------|--------|
| In Transit Stacking (FTL): | 2 high |
| In Transit Stacking (LTL): | 1 high |

CASTAWAY

Stacking heights are guidelines based on engineering designs. Always observe safety guidelines during stacking