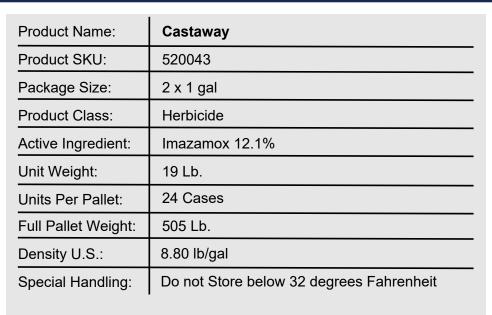

## **PACKAGING INFORMATION SHEET**

\* Unit and full pallet weights represents the net product weight plus all associated packaging weights.

## **PACKAGING INFORMATION SHEET**

| Product Name:       | Castaway                                 |
|---------------------|------------------------------------------|
| Product SKU:        | 520176                                   |
| Package Size:       | 15 gal                                   |
| Product Class:      | Herbicide                                |
| Active Ingredient:  | Imazamox 12.1%                           |
| Unit Weight:        | 148 Lb.                                  |
| Units Per Pallet:   | 9 Drums                                  |
| Full Pallet Weight: | 1,333 Lb.                                |
| Density U.S.:       | 8.80 lb/gal                              |
| Special Handling:   | Do not Store below 32 degrees Fahrenheit |