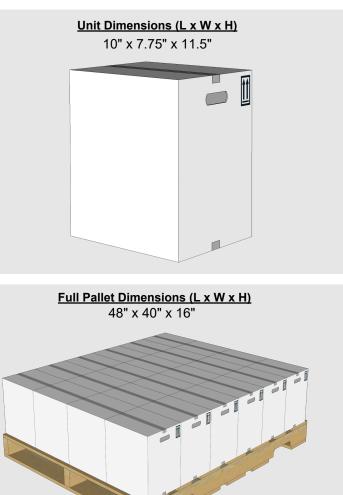

\* Unit and full pallet weights represents the net product weight plus all associated packaging weights.

Unit Dimensions (L x W x H)

14.5" x 26.5"

Full Pallet Dimensions (L x W x H) 45" x 45" x 31"

CASTAWAY A Product of Atticus, LLC