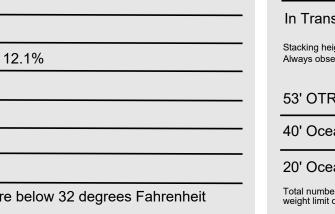

## A Product of Atticus, LLC

| Warehouse Stacking:        | 5 high |
|----------------------------|--------|
| In Transit Stacking (FTL): | 2 high |
| In Transit Stacking (LTL): | 1 high |

CASTAWAY

Stacking heights are guidelines based on engineering designs. Always observe safety guidelines during stacking

| 53' OTR Trailer:                                                                                                  | 26 pallets |
|-------------------------------------------------------------------------------------------------------------------|------------|
| 40' Ocean Container:                                                                                              | 20 pallets |
| 20' Ocean Container:                                                                                              | 10 pallets |
| Total number of pallets is based on a maximum OTR gross<br>weight limit of 43,600 lb with 26 floor pallet spaces. |            |

| 53' OTR Trailer:                                        | 26 pallets |
|---------------------------------------------------------|------------|
| 40' Ocean Container:                                    | 20 pallets |
| 20' Ocean Container:                                    | 10 pallets |
| Total number of pallets is based on a maximum OTR gross |            |

weight limit of 43,600 lb with 26 floor pallet spaces.

For more details around the information provided please contact Atticus, LLC 940 NW Cary Parkway Suite 200 \ Cary, NC 27513 \ ph 984.465.4754 \ f 984.465.4755 \ www.AtticusLLC.com