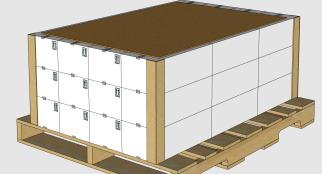

## Full Pallet Dimensions (L x W x H) 48" x 40" x 23"

<sup>\*</sup> Unit and full pallet weights represents the net product weight plus all associated packaging weights.