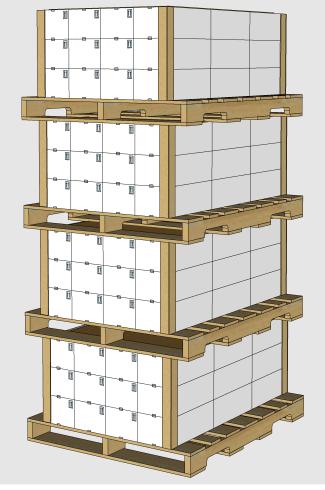

| Warehouse Stacking:        | 4 high |
|----------------------------|--------|
| In Transit Stacking (FTL): | 2 high |
| In Transit Stacking (LTL): | 1 high |

Stacking heights are guidelines based on engineering designs. Always observe safety guidelines during stacking

## Required Warehouse Space (L x W x H)

48" x 40" x 92"

## Full Pallet Dimensions (L x W x H) 48" x 40" x 23"

<sup>\*</sup> Unit and full pallet weights represents the net product weight plus all associated packaging weights.