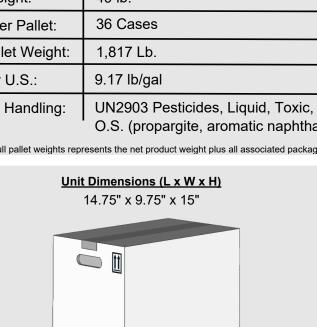

## **PACKAGING INFORMATION SHEET**

| Product Name:       | Endomite                                                                                               |
|---------------------|--------------------------------------------------------------------------------------------------------|
| Product SKU:        | 530014                                                                                                 |
| Package Size:       | 2 x 2.5 gal                                                                                            |
| Product Class:      | Insecticide                                                                                            |
| Active Ingredient:  | Propargite 69.6%                                                                                       |
| Unit Weight:        | 49 lb.                                                                                                 |
| Units Per Pallet:   | 36 Cases                                                                                               |
| Full Pallet Weight: | 1,817 Lb.                                                                                              |
| Density U.S.:       | 9.17 lb/gal                                                                                            |
| Special Handling:   | UN2903 Pesticides, Liquid, Toxic, Flammable, N.<br>O.S. (propargite, aromatic naphtha) 6.1, (3), PG II |