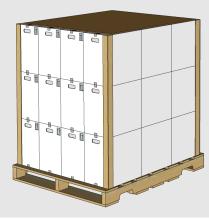

## **PACKAGING INFORMATION SHEET**

| Product Name:       | Endomite                                                                                               |
|---------------------|--------------------------------------------------------------------------------------------------------|
| Product SKU:        | 530014                                                                                                 |
| Package Size:       | 2 x 2.5 gal                                                                                            |
| Product Class:      | Insecticide                                                                                            |
| Active Ingredient:  | Propargite 69.6%                                                                                       |
| Unit Weight:        | 49 lb.                                                                                                 |
| Units Per Pallet:   | 36 Cases                                                                                               |
| Full Pallet Weight: | 1,817 Lb.                                                                                              |
| Density U.S.:       | 9.17 lb/gal                                                                                            |
| Special Handling:   | UN2903 Pesticides, Liquid, Toxic, Flammable, N.<br>O.S. (propargite, aromatic naphtha) 6.1, (3), PG II |

## A Product of Atticus, LLC

| Warehouse Stacking:        | 3 high |
|----------------------------|--------|
| In Transit Stacking (FTL): | 1 high |
| In Transit Stacking (LTL): | 1 high |

Stacking heights are guidelines based on engineering designs. Always observe safety guidelines during stacking