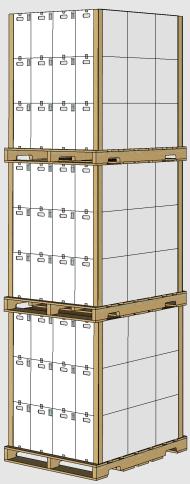

## A Product of Atticus, LLC

| Warehouse Stacking:        | 3 high |
|----------------------------|--------|
| In Transit Stacking (FTL): | 1 high |
| In Transit Stacking (LTL): | 1 high |

Stacking heights are guidelines based on engineering designs. Always observe safety guidelines during stacking

## Required Warehouse Space (L x W x H)

48" x 40" x 150"

For more details around the information provided please contact Atticus, LLC 940 NW Cary Parkway Suite 200 \ Cary, NC 27513 \ ph 984.465.4754 \ f 984.465.4755 \ www.AtticusLLC.com