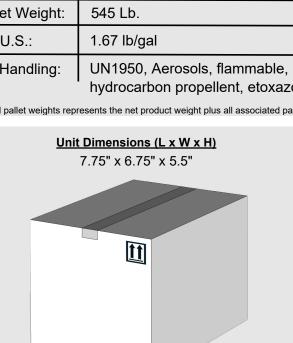

## **PACKAGING INFORMATION SHEET**

| Product Name:       | Eschaton TR                                                                                 |
|---------------------|---------------------------------------------------------------------------------------------|
| Product SKU:        | 530024                                                                                      |
| Package Size:       | 12 x 2 fl oz                                                                                |
| Product Class:      | Insecticide                                                                                 |
| Active Ingredient:  | Etoxazole 5.0%                                                                              |
| Unit Weight:        | 4 lb.                                                                                       |
| Units Per Pallet:   | 144 Cases                                                                                   |
| Full Pallet Weight: | 545 Lb.                                                                                     |
| Density U.S.:       | 1.67 lb/gal                                                                                 |
| Special Handling:   | UN1950, Aerosols, flammable, N.O.S. (contains hydrocarbon propellent, etoxazole)2.1, Marine |

\* Unit and full pallet weights represents the net product weight plus all associated packaging weights

Full Pallet Dimensions (L x W x H) 48" x 40" x 27"

| -ESCHATON-TR |
|--------------|
|--------------|