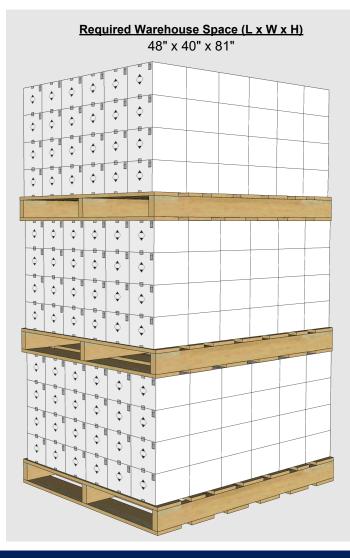

\* Unit and full pallet weights represents the net product weight plus all associated packaging weights

Full Pallet Dimensions (L x W x H) 48" x 40" x 27"

| -ESCHATON-TR |
|--------------|
|--------------|

## A Product of Atticus, LLC

| Warehouse Stacking:        | 3 high |
|----------------------------|--------|
| In Transit Stacking (FTL): | 1 high |
| In Transit Stacking (LTL): | 1 high |

Stacking heights are guidelines based on engineering designs. Always observe safety guidelines during stacking