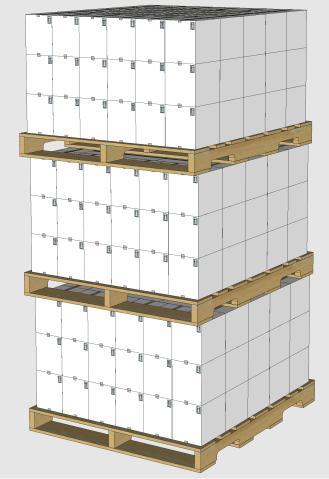

| Warehouse Stacking:        | 3 high |
|----------------------------|--------|
| In Transit Stacking (FTL): | 2 high |
| In Transit Stacking (LTL): | 1 high |

Stacking heights are guidelines based on engineering designs. Always observe safety guidelines during stacking

### Full Pallet Dimensions (L x W x H) 48" x 42" x 29"

<sup>\*</sup> Unit and full pallet weights represents the net product weight plus all associated packaging weights.