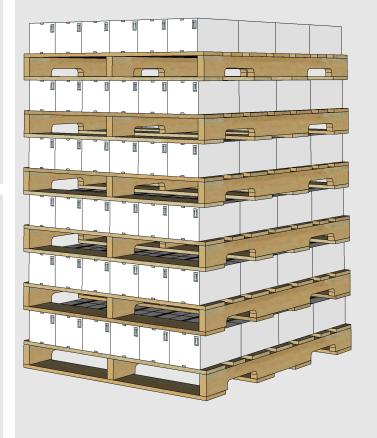

| Warehouse Stacking:        | 6 high |
|----------------------------|--------|
| In Transit Stacking (FTL): | 2 high |
| In Transit Stacking (LTL): | 1 high |

Stacking heights are guidelines based on engineering designs. Always observe safety guidelines during stacking

## Required Warehouse Space (L x W x H)

48" x 40" x 60"

## Full Pallet Dimensions (L x W x H) 48" x 40" x 10"

<sup>\*</sup> Unit and full pallet weights represents the net product weight plus all associated packaging weights.