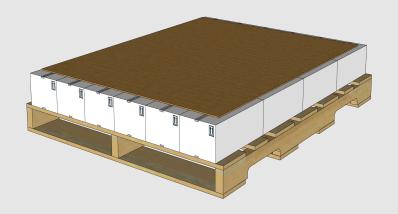

## Full Pallet Dimensions (L x W x H) 48" x 40" x 10"

<sup>\*</sup> Unit and full pallet weights represents the net product weight plus all associated packaging weights.