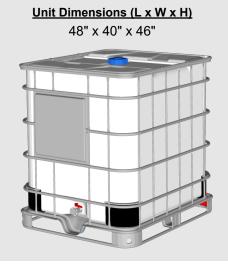

## **PACKAGING INFORMATION SHEET**

| Product Name:       | MetalliS MTZ                                                      |
|---------------------|-------------------------------------------------------------------|
| Product SKU:        | 520090                                                            |
| Package Size:       | 265 gal                                                           |
| Product Class:      | Herbicide                                                         |
| Active Ingredient:  | S-Metolachlor 58.2% + Metribuzin 13.8%                            |
| Unit Weight:        | 2536 Lb.                                                          |
| Units Per Pallet:   | 1 IBC                                                             |
| Full Pallet Weight: | 2,536 Lb.                                                         |
| Density U.S.:       | 9.10 lb/gal                                                       |
| Special Handling:   | NA1993, Combustible liquid, N.O.S. (contains naphthalene), PG III |

\* Unit and full pallet weights represents the net product weight plus all associated packaging weights

Full Pallet Dimensions (L x W x H) 48" x 40" x 46"

A Product of Atticus, LLC

| Warehouse Stacking:        | 3 high |
|----------------------------|--------|
| In Transit Stacking (FTL): | 1 high |
| In Transit Stacking (LTL): | 1 high |

## Required Warehouse Space (L x W x H)

48" x 40" x 138"

For more details around the information provided please contact Atticus, LLC 940 NW Cary Parkway Suite 200 \ Cary, NC 27513 \ ph 984.465.4754 \ f 984.465.4755 \ www.AtticusLLC.com