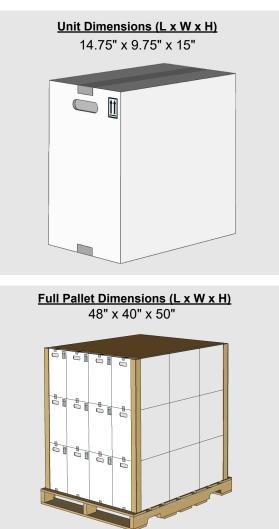

## **PACKAGING INFORMATION SHEET**

| Product Name:       | MetalliS MTZ                           |
|---------------------|----------------------------------------|
| Product SKU:        | 520089                                 |
| Package Size:       | 2 x 2.5 gal                            |
| Product Class:      | Herbicide                              |
| Active Ingredient:  | S-Metolachlor 58.2% + Metribuzin 13.8% |
| Unit Weight:        | 49 Lb.                                 |
| Units Per Pallet:   | 36 Cases                               |
| Full Pallet Weight: | 1,803 Lb.                              |
| Density U.S.:       | 9.10 lb/gal                            |
| Special Handling:   | None                                   |

\* Unit and full pallet weights represents the net product weight plus all associated packaging weights.

A Product of Atticus, LLC

| Warehouse Stacking:        | 3 high |
|----------------------------|--------|
| In Transit Stacking (FTL): | 1 high |
| In Transit Stacking (LTL): | 1 high |

## Required Warehouse Space (L x W x H)

48" x 40" x 150"

For more details around the information provided please contact Atticus, LLC 940 NW Cary Parkway Suite 200 \ Cary, NC 27513 \ ph 984.465.4754 \ f 984.465.4755 \ www.AtticusLLC.com