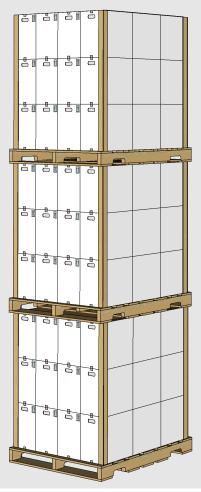

\* Unit and full pallet weights represents the net product weight plus all associated packaging weights.

A Product of Atticus, LLC

| Warehouse Stacking:        | 3 high |
|----------------------------|--------|
| In Transit Stacking (FTL): | 1 high |
| In Transit Stacking (LTL): | 1 high |

Stacking heights are guidelines based on engineering designs. Always observe safety guidelines during stacking

| 53' OTR Trailer:                                                                                               | 24 pallets |  |
|----------------------------------------------------------------------------------------------------------------|------------|--|
| 40' Ocean Container:                                                                                           | 20 pallets |  |
| 20' Ocean Container:                                                                                           | 10 pallets |  |
| Total number of pallets is based on a maximum OTR gross weight limit of 43,600 lb with 26 floor pallet spaces. |            |  |