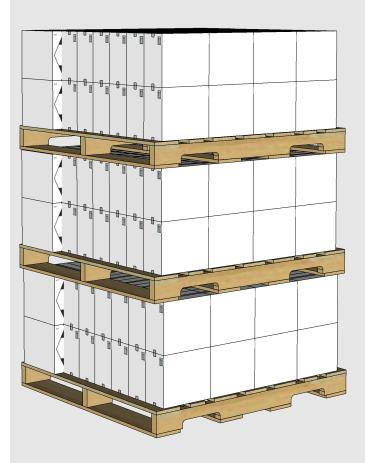

## A Product of Atticus, LLC

| Warehouse Stacking:        | 3 high |
|----------------------------|--------|
| In Transit Stacking (FTL): | 1 high |
| In Transit Stacking (LTL): | 1 high |

Stacking heights are guidelines based on engineering designs. Always observe safety guidelines during stacking

## Required Warehouse Space (L x W x H) 48" x 44" x 72"

For more details around the information provided please contact Atticus, LLC 940 NW Cary Parkway Suite 200 \ Cary, NC 27513 \ ph 984.465.4754 \ f 984.465.4755 \ www.AtticusLLC.com