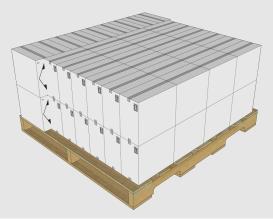

\* Unit and full pallet weights represents the net product weight plus all associated packaging weights.

Full Pallet Dimensions (L x W x H) 48" x 44" x 24"