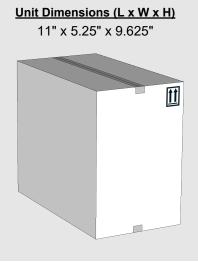

## **PACKAGING INFORMATION SHEET**

| Product Name:       | Octivio                                  |
|---------------------|------------------------------------------|
| Product SKU:        | 520175                                   |
| Package Size:       | 4 x 1 qt                                 |
| Product Class:      | Herbicide                                |
| Active Ingredient:  | Imazamox 12.1%                           |
| Unit Weight:        | 11 Lb.                                   |
| Units Per Pallet:   | 66 Cases                                 |
| Full Pallet Weight: | 744 Lb.                                  |
| Density U.S.:       | 8.76 lb/gal                              |
| Special Handling:   | Do not Store below 32 degrees Fahrenheit |