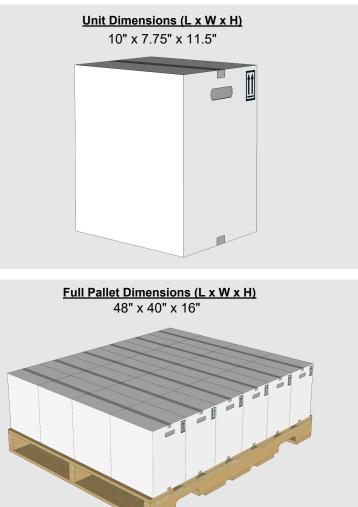

## **PACKAGING INFORMATION SHEET**

| Product Name:       | Octivio                                  |
|---------------------|------------------------------------------|
| Product SKU:        | 520044                                   |
| Package Size:       | 2 x 1 gal                                |
| Product Class:      | Herbicide                                |
| Active Ingredient:  | Imazamox 12.1%                           |
| Unit Weight:        | 19 Lb.                                   |
| Units Per Pallet:   | 24 Cases                                 |
| Full Pallet Weight: | 505 Lb.                                  |
| Density U.S.:       | 8.80 lb/gal                              |
| Special Handling:   | Do not Store below 32 degrees Fahrenheit |