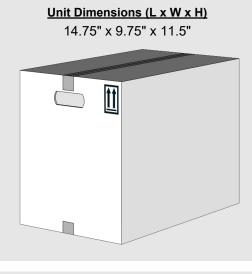

## **PACKAGING INFORMATION SHEET**

| Product Name:       | Pemex                                    |
|---------------------|------------------------------------------|
| Product SKU:        | 520045                                   |
| Package Size:       | 4 x 1 gal                                |
| Product Class:      | Herbicide                                |
| Active Ingredient:  | Imazethapyr 22.87%                       |
| Unit Weight:        | 40 Lb.                                   |
| Units Per Pallet:   | 12 Cases                                 |
| Full Pallet Weight: | 522 Lb.                                  |
| Density U.S.:       | 9.26 lb/gal                              |
| Special Handling:   | Do not Store below 32 degrees Fahrenheit |