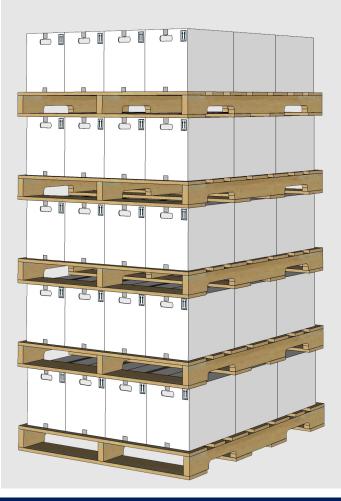

\* Unit and full pallet weights represents the net product weight plus all associated packaging weights.

A Product of Atticus, LLC

| Warehouse Stacking:        | 5 high |
|----------------------------|--------|
| In Transit Stacking (FTL): | 2 high |
| In Transit Stacking (LTL): | 1 high |

Stacking heights are guidelines based on engineering designs. Always observe safety guidelines during stacking

| 53' OTR Trailer:                                                                                              | 26 pallets |
|---------------------------------------------------------------------------------------------------------------|------------|
| 40' Ocean Container:                                                                                          | 20 pallets |
| 20' Ocean Container:                                                                                          | 10 pallets |
| Total number of pallets is based on a maximum OTR gross weight limit of 43 600 lb with 26 floor pallet spaces |            |

Required Warehouse Space (L x W x H) 48" x 40" x 80"

For more details around the information provided please contact Atticus, LLC 940 NW Cary Parkway Suite 200 \ Cary, NC 27513 \ ph 984.465.4754 \ f 984.465.4755 \ www.AtticusLLC.com