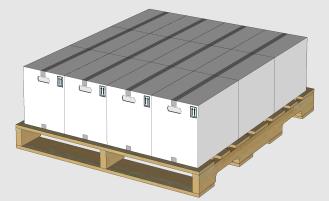

## **PACKAGING INFORMATION SHEET**

| Product Name:       | Pemex                                    |
|---------------------|------------------------------------------|
| Product SKU:        | 520045                                   |
| Package Size:       | 4 x 1 gal                                |
| Product Class:      | Herbicide                                |
| Active Ingredient:  | Imazethapyr 22.87%                       |
| Unit Weight:        | 40 Lb.                                   |
| Units Per Pallet:   | 12 Cases                                 |
| Full Pallet Weight: | 522 Lb.                                  |
| Density U.S.:       | 9.26 lb/gal                              |
| Special Handling:   | Do not Store below 32 degrees Fahrenheit |

Required Warehouse Space (L x W x H) 48" x 40" x 80"

For more details around the information provided please contact Atticus, LLC 940 NW Cary Parkway Suite 200 \ Cary, NC 27513 \ ph 984.465.4754 \ f 984.465.4755 \ www.AtticusLLC.com