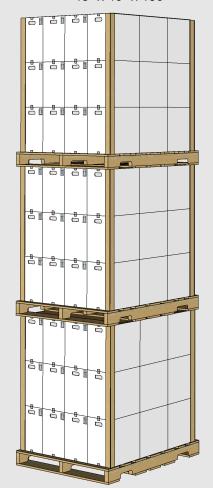

| Warehouse Stacking:        | 3 high |
|----------------------------|--------|
| In Transit Stacking (FTL): | 1 high |
| In Transit Stacking (LTL): | 1 high |

Stacking heights are guidelines based on engineering designs. Always observe safety guidelines during stacking

### Required Warehouse Space (L x W x H)

48" x 40" x 150"