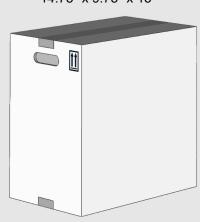

|
| Units Per Pallet:   | 36 Cases               |
| Full Pallet Weight: | 1,818 Lb.              |
| Density U.S.:       | 9.18 lb/gal            |
| Special Handling:   | None                   |

| Warehouse Stacking:        | 3 high |
|----------------------------|--------|
| In Transit Stacking (FTL): | 1 high |
| In Transit Stacking (LTL): | 1 high |

Stacking heights are guidelines based on engineering designs. Always observe safety guidelines during stacking

| 53' OTR Trailer:     | 23 pallets |
|----------------------|------------|
| 40' Ocean Container: | 20 pallets |
| 20' Ocean Container: | 10 pallets |

Total number of pallets is based on a maximum OTR gross weight limit of 43,600 lb with 26 floor pallet spaces.

#### Unit Dimensions (L x W x H)

14.75" x 9.75" x 15"



### Required Warehouse Space (L x W x H)

48" x 40" x 150"



## Full Pallet Dimensions (L x W x H)

48" x 40" x 50"



<sup>\*</sup> Unit and full pallet weights represents the net product weight plus all associated packaging weights.