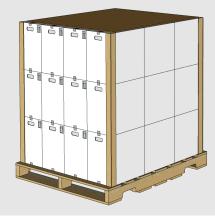

## Full Pallet Dimensions (L x W x H)

48" x 40" x 50"

<sup>\*</sup> Unit and full pallet weights represents the net product weight plus all associated packaging weights.