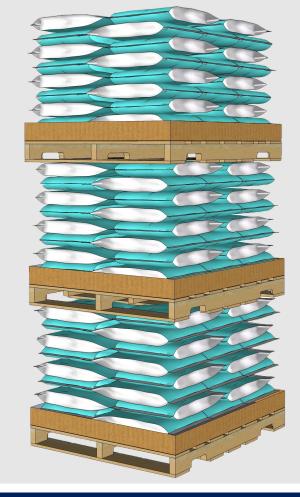

| Warehouse Stacking:        | 3 high |
|----------------------------|--------|
| In Transit Stacking (FTL): | 1 high |
| In Transit Stacking (LTL): | 1 high |

Stacking heights are guidelines based on engineering designs. Always observe safety guidelines during stacking

## Required Warehouse Space (L x W x H) 48" x 40" x 111"