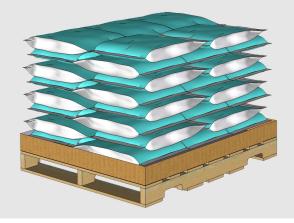

## Full Pallet Dimensions (L x W x H) 48" x 40" x 37"

<sup>\*</sup> Unit and full pallet weights represents the net product weight plus all associated packaging weights.