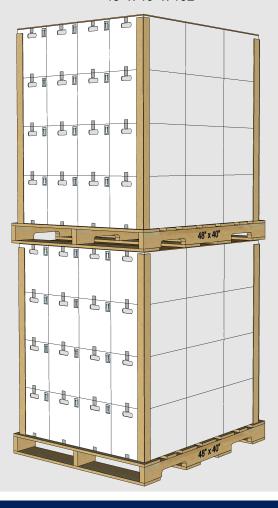

A Product of Atticus, LLC

| Warehouse Stacking:        | 2 high |
|----------------------------|--------|
| In Transit Stacking (FTL): | 1 high |
| In Transit Stacking (LTL): | 1 high |

D

Stacking heights are guidelines based on engineering designs. Always observe safety guidelines during stacking

| 53' OTR Trailer:                                        | 25 pallets |  |
|---------------------------------------------------------|------------|--|
| 40' Ocean Container:                                    | 20 pallets |  |
| 20' Ocean Container:                                    | 10 pallets |  |
| Total number of pallets is based on a maximum OTR gross |            |  |

Total number of pallets is based on a maximum OTR gross weight limit of 43,600 lb with 26 floor pallet spaces.







For more details around the information provided please contact Atticus, LLC 940 NW Cary Parkway Suite 200 \ Cary, NC 27513 \ ph 984.465.4754 \ f 984.465.4755 \ www.AtticusLLC.com

## **PACKAGING INFORMATION SHEET**

| Product Name:       | Serpent 1 EC                                                                 |  |
|---------------------|------------------------------------------------------------------------------|--|
| Product SKU:        | 530071                                                                       |  |
| Package Size:       | 265 gal                                                                      |  |
| Product Class:      | Insecticide                                                                  |  |
| Active Ingredient:  | Lambda-Cyhalothrin 13.1%