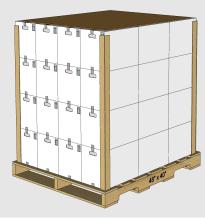

## **PACKAGING INFORMATION SHEET**

| Product Name:       | Serpent 1 EC                                               |
|---------------------|------------------------------------------------------------|
| Product SKU:        | 530016                                                     |
| Package Size:       | 4 x 1 gal                                                  |
| Product Class:      | Insecticide                                                |
| Active Ingredient:  | Lambda-Cyhalothrin 13.1%                                   |
| Unit Weight:        | 35 lb.                                                     |
| Units Per Pallet:   | 48 Cases                                                   |
| Full Pallet Weight: | 1,701 Lb.                                                  |
| Density U.S.:       | 7.94 lb/gal                                                |
| Special Handling:   | UN3352, Pyrethroid pesticide, liquid toxic, 6.1,<br>PG III |

\* Unit and full pallet weights represents the net product weight plus all associated packaging weights.

Full Pallet Dimensions (L x W x H) 48" x 40" x 51"

A Product of Atticus, LLC

| Warehouse Stacking:        | 2 high |
|----------------------------|--------|
| In Transit Stacking (FTL): | 1 high |
| In Transit Stacking (LTL): | 1 high |

D

Stacking heights are guidelines based on engineering designs. Always observe safety guidelines during stacking

| 53' OTR Trailer:                                        | 25 pallets |  |
|---------------------------------------------------------|------------|--|
| 40' Ocean Container:                                    | 20 pallets |  |
| 20' Ocean Container:                                    | 10 pallets |  |
| Total number of pallets is based on a maximum OTR gross |            |  |