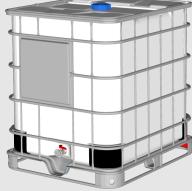

## **PACKAGING INFORMATION SHEET**

| Product Name:       | Serpent 1 EC                                                                 |  |
|---------------------|------------------------------------------------------------------------------|--|
| Product SKU:        | 530071                                                                       |  |
| Package Size:       | 265 gal                                                                      |  |
| Product Class:      | Insecticide                                                                  |  |
| Active Ingredient:  | Lambda-Cyhalothrin 13.1%                                                     |  |
| Unit Weight:        | 2230 Lb.                                                                     |  |
| Units Per Pallet:   | 1 IBC                                                                        |  |
| Full Pallet Weight: | 2,230 Lb.                                                                    |  |
| Density U.S.:       | 7.94 lb/gal                                                                  |  |
| Special Handling:   | UN3352, Pyrethroid pesticide, liquid toxic, 6.1,<br>PG III, RQ (Naphthalene) |  |

Unit Dimensions (L x W x H)

48" x 40" x 46"

\* Unit and full pallet weights represents the net product weight plus all associated packaging weights

| Warehouse Stacking:        | 3 high |
|----------------------------|--------|
| In Transit Stacking (FTL): | 1 high |
| In Transit Stacking (LTL): | 1 high |

## Full Pallet Dimensions (L x W x H) 48" x 40" x 46"

Atticus

For more details around the information provided please contact Atticus, LLC 940 NW Cary Parkway Suite 200 \ Cary, NC 27513 \ ph 984.465.4754 \ f 984.465.4755 \ www.AtticusLLC.com