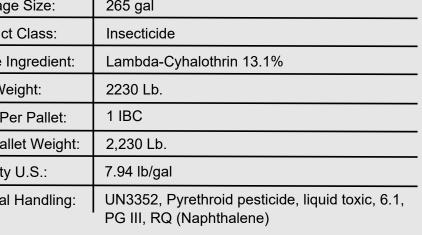

## **PACKAGING INFORMATION SHEET**

| Product Name:       | Serpent 1 EC                                                                 |  |
|---------------------|------------------------------------------------------------------------------|--|
| Product SKU:        | 530071                                                                       |  |
| Package Size:       | 265 gal                                                                      |  |
| Product Class:      | Insecticide                                                                  |  |
| Active Ingredient:  | Lambda-Cyhalothrin 13.1%                                                     |  |
| Unit Weight:        | 2230 Lb.                                                                     |  |
| Units Per Pallet:   | 1 IBC                                                                        |  |
| Full Pallet Weight: | 2,230 Lb.                                                                    |  |
| Density U.S.:       | 7.94 lb/gal                                                                  |  |
| Special Handling:   | UN3352, Pyrethroid pesticide, liquid toxic, 6.1,<br>PG III, RQ (Naphthalene) |  |