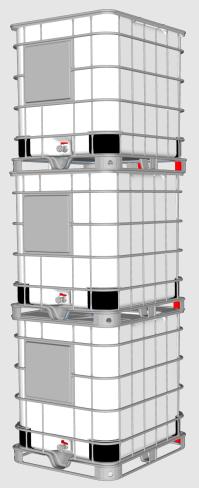

Unit Dimensions (L x W x H)

48" x 40" x 46"

\* Unit and full pallet weights represents the net product weight plus all associated packaging weights

| Warehouse Stacking:        | 3 high |
|----------------------------|--------|
| In Transit Stacking (FTL): | 1 high |
| In Transit Stacking (LTL): | 1 high |

Stacking heights are guidelines based on engineering designs. Always observe safety guidelines during stacking

| 53' OTR Trailer:                                                                                               | 20 pallets |  |
|----------------------------------------------------------------------------------------------------------------|------------|--|
| 40' Ocean Container:                                                                                           | 19 pallets |  |
| 20' Ocean Container:                                                                                           | 10 pallets |  |
| Total number of pallets is based on a maximum OTR gross weight limit of 43,600 lb with 26 floor pallet spaces. |            |  |

## Required Warehouse Space (L x W x H)

48" x 40" x 138"

## Full Pallet Dimensions (L x W x H) 48" x 40" x 46"

Atticus

For more details around the information provided please contact Atticus, LLC 940 NW Cary Parkway Suite 200 \ Cary, NC 27513 \ ph 984.465.4754 \ f 984.465.4755 \ www.AtticusLLC.com