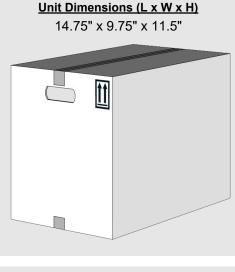

## **PACKAGING INFORMATION SHEET**

| Product Name:       | Serpent 1 EC                                               |
|---------------------|------------------------------------------------------------|
| Product SKU:        | 530016                                                     |
| Package Size:       | 4 x 1 gal                                                  |
| Product Class:      | Insecticide                                                |
| Active Ingredient:  | Lambda-Cyhalothrin 13.1%                                   |
| Unit Weight:        | 35 lb.                                                     |
| Units Per Pallet:   | 48 Cases                                                   |
| Full Pallet Weight: | 1,701 Lb.                                                  |
| Density U.S.:       | 7.94 lb/gal                                                |
| Special Handling:   | UN3352, Pyrethroid pesticide, liquid toxic, 6.1,<br>PG III |

\* Unit and full pallet weights represents the net product weight plus all associated packaging weights.

Full Pallet Dimensions (L x W x H) 48" x 40" x 51"

A Product of Atticus, LLC

| Warehouse Stacking:        | 2 high |
|----------------------------|--------|
| In Transit Stacking (FTL): | 1 high |
| In Transit Stacking (LTL): | 1 high |