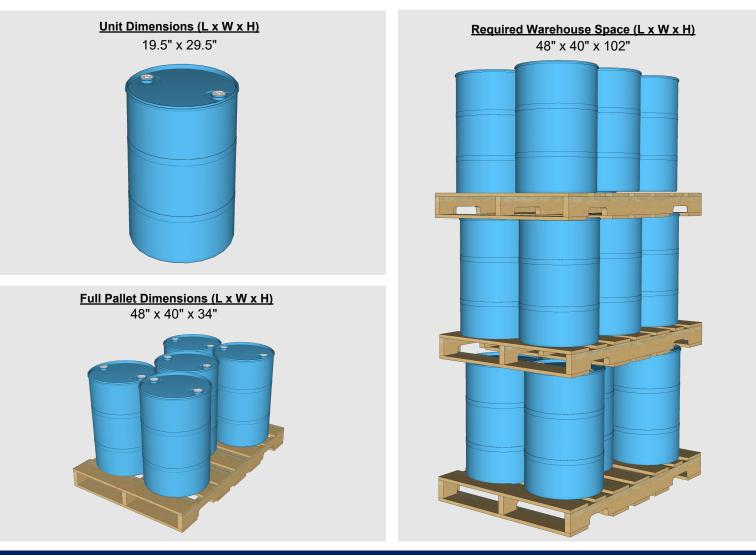

## **PACKAGING INFORMATION SHEET**

| Product Name:       | SpiruS              |
|---------------------|---------------------|
| Product SKU:        | 520104              |
| Package Size:       | 30 gal              |
| Product Class:      | Herbicide           |
| Active Ingredient:  | S-Metolachlor 83.7% |
| Unit Weight:        | 309 Lb.             |
| Units Per Pallet:   | 5 Drums             |
| Full Pallet Weight: | 1,592 Lb.           |
| Density U.S.:       | 9.18 lb/gal         |
| Special Handling:   | None                |

\* Unit and full pallet weights represents the net product weight plus all associated packaging weights.

| A Product of Atticus, LLC | Α | Product | of Atticus, | LLC |
|---------------------------|---|---------|-------------|-----|
|---------------------------|---|---------|-------------|-----|

| Warehouse Stacking:        | 3 high |
|----------------------------|--------|
| In Transit Stacking (FTL): | 1 high |
| In Transit Stacking (LTL): | 1 high |

Stacking heights are guidelines based on engineering designs. Always observe safety guidelines during stacking