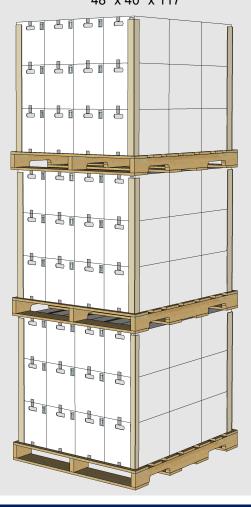

Stacking heights are guidelines based on engineering designs. Always observe safety guidelines during stacking

| 53' OTR Trailer:                                                                                               | 26 pallets |
|----------------------------------------------------------------------------------------------------------------|------------|
| 40' Ocean Container:                                                                                           | 20 pallets |
| 20' Ocean Container:                                                                                           | 10 pallets |
| Total number of pallets is based on a maximum OTR gross weight limit of 43,600 lb with 26 floor pallet spaces. |            |

## Required Warehouse Space (L x W x H) 48" x 40" x 117"

For more details around the information provided please contact Atticus, LLC 940 NW Cary Parkway Suite 200 \ Cary, NC 27513 \ ph 984.465.4754 \ f 984.465.4755 \ www.AtticusLLC.com