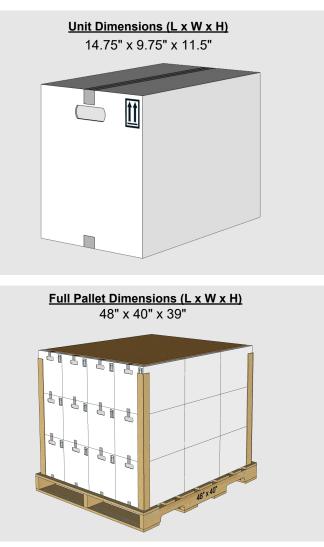

## **PACKAGING INFORMATION SHEET**

| Product Name:       | SpiruS              |
|---------------------|---------------------|
| Product SKU:        | 520103              |
| Package Size:       | 4 x 1 gal           |
| Product Class:      | Herbicide           |
| Active Ingredient:  | S-Metolachlor 83.7% |
| Unit Weight:        | 39 Lb.              |
| Units Per Pallet:   | 36 Cases            |
| Full Pallet Weight: | 1,461 Lb.           |
| Density U.S.:       | 9.18 lb/gal         |
| Special Handling:   | None                |

\* Unit and full pallet weights represents the net product weight plus all associated packaging weights.

A Product of Atticus, LLC

| Warehouse Stacking:        | 3 high |
|----------------------------|--------|
| In Transit Stacking (FTL): | 1 high |
| In Transit Stacking (LTL): | 1 high |