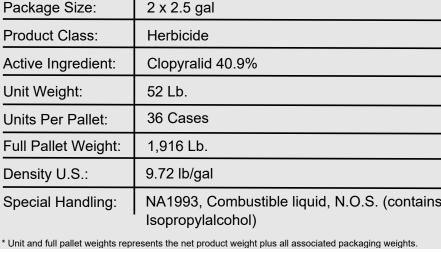

## **PACKAGING INFORMATION SHEET**

| Product Name:       | Stigmata                                                       |
|---------------------|----------------------------------------------------------------|
| Product SKU:        | 520020                                                         |
| Package Size:       | 2 x 2.5 gal                                                    |
| Product Class:      | Herbicide                                                      |
| Active Ingredient:  | Clopyralid 40.9%                                               |
| Unit Weight:        | 52 Lb.                                                         |
| Units Per Pallet:   | 36 Cases                                                       |
| Full Pallet Weight: | 1,916 Lb.                                                      |
| Density U.S.:       | 9.72 lb/gal                                                    |
| Special Handling:   | NA1993, Combustible liquid, N.O.S. (contains Isopropylalcohol) |