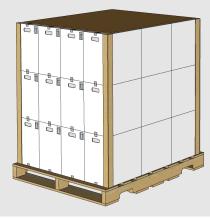

## A Product of Atticus, LLC

| Warehouse Stacking:        | 3 high |
|----------------------------|--------|
| In Transit Stacking (FTL): | 1 high |
| In Transit Stacking (LTL): | 1 high |

Stacking heights are guidelines based on engineering designs. Always observe safety guidelines during stacking

## Required Warehouse Space (L x W x H)

48" x 40" x 150"

For more details around the information provided please contact Atticus, LLC 940 NW Cary Parkway Suite 200 \ Cary, NC 27513 \ ph 984.465.4754 \ f 984.465.4755 \ www.AtticusLLC.com