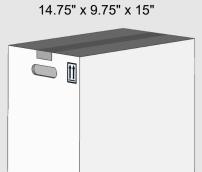

|
| Package Size:       | 2 x 2.5 gal                                                    |
| Product Class:      | Herbicide                                                      |
| Active Ingredient:  | Clopyralid 40.9%                                               |
| Unit Weight:        | 52 Lb.                                                         |
| Units Per Pallet:   | 36 Cases                                                       |
| Full Pallet Weight: | 1,916 Lb.                                                      |
| Density U.S.:       | 9.72 lb/gal                                                    |
| Special Handling:   | NA1993, Combustible liquid, N.O.S. (contains Isopropylalcohol) |

Unit Dimensions (L x W x H)











## A Product of Atticus, LLC

| Warehouse Stacking:        | 3 high |
|----------------------------|--------|
| In Transit Stacking (FTL): | 1 high |
| In Transit Stacking (LTL): | 1 high |

Stacking heights are guidelines based on engineering designs. Always observe safety guidelines during stacking

| 53' OTR Trailer:                                                                                                  | 22 pallets |  |
|-------------------------------------------------------------------------------------------------------------------|------------|--|
| 40' Ocean Container:                                                                                              | 20 pallets |  |
| 20' Ocean Container: