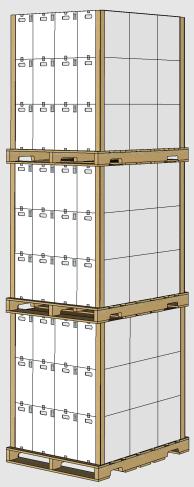

## A Product of Atticus, LLC

| Warehouse Stacking:        | 3 high |
|----------------------------|--------|
| In Transit Stacking (FTL): | 1 high |
| In Transit Stacking (LTL): | 1 high |

Stacking heights are guidelines based on engineering designs. Always observe safety guidelines during stacking

## Required Warehouse Space (L x W x H)

48" x 40" x 150"

For more details around the information provided please contact Atticus, LLC 940 NW Cary Parkway Suite 200 \ Cary, NC 27513 \ ph 984.465.4754 \ f 984.465.4755 \ www.AtticusLLC.com