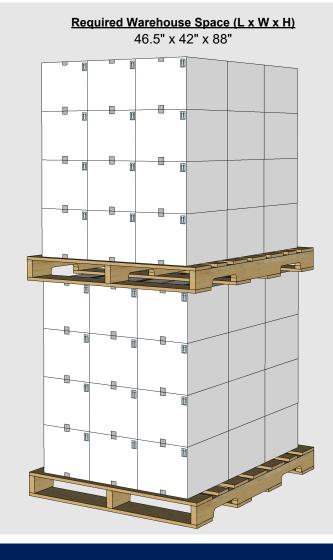

## A Product of Atticus, LLC

| Warehouse Stacking:        | 2 high |
|----------------------------|--------|
| In Transit Stacking (FTL): | 1 high |
| In Transit Stacking (LTL): | 1 high |

Stacking heights are guidelines based on engineering designs. Always observe safety guidelines during stacking