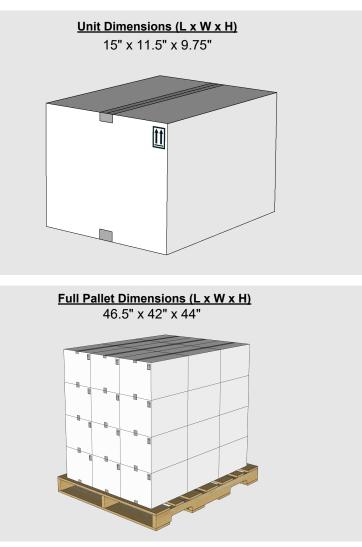

## **PACKAGING INFORMATION SHEET**

| Product Name:       | Tetris SG         |
|---------------------|-------------------|
| Product SKU:        | 520022            |
| Package Size:       | 12 x 20 wt oz     |
| Product Class:      | Herbicide         |
| Active Ingredient:  | Rimsulfuron 25.0% |
| Unit Weight:        | 21 Lb.            |
| Units Per Pallet:   | 36 Cases          |
| Full Pallet Weight: | 802 Lb.           |
| Density U.S.:       | 1.00 lb/cu. ft    |
| Special Handling:   | None              |