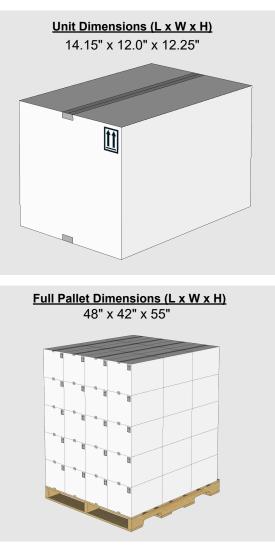

## **PACKAGING INFORMATION SHEET**

| Product Name:       | Eschaton 5 WDG  |
|---------------------|-----------------|
| Product SKU:        | 530027          |
| Package Size:       | 8 x 8 x 2 wt oz |
| Product Class:      | Insecticide     |
| Active Ingredient:  | Etoxazole 5.0%  |
| Unit Weight:        | 9 lb.           |
| Units Per Pallet:   | 60 Cases        |
| Full Pallet Weight: | 594 Lb.         |
| Density U.S.:       | 1.00 lb/cu. ft  |
| Special Handling:   | None            |

\* Unit and full pallet weights represents the net product weight plus all associated packaging weights.

| A Product | of Atticus, LLC |  |
|-----------|-----------------|--|
|           |                 |  |