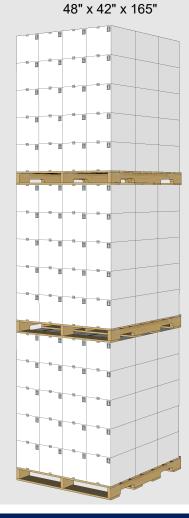

| Warehouse Stacking:        | 2 high |
|----------------------------|--------|
| In Transit Stacking (FTL): | 1 high |
| In Transit Stacking (LTL): | 1 high |

Stacking heights are guidelines based on engineering designs. Always observe safety guidelines during stacking

## Required Warehouse Space (L x W x H)

For more details around the information provided please contact Atticus, LLC 940 NW Cary Parkway Suite 200 \ Cary, NC 27513 \ ph 984.465.4754 \ f 984.465.4755 \ www.AtticusLLC.com