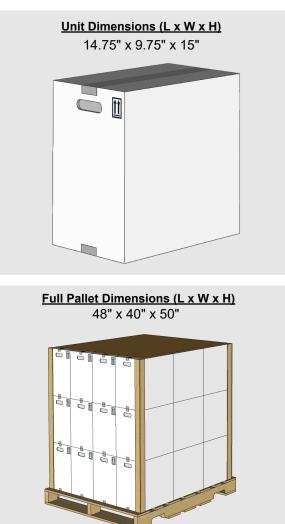

## **PACKAGING INFORMATION SHEET**

| Product Name:       | Esquire XT Fungicide                        |
|---------------------|---------------------------------------------|
| Product SKU:        | 510032                                      |
| Package Size:       | 2 x 2.5 gal                                 |
| Product Class:      | Fungicide                                   |
| Active Ingredient:  | Difenoconazole 22.8% + Propoiconazole 22.8% |
| Unit Weight:        | 50 Lb.                                      |
| Units Per Pallet:   | 36 Cases                                    |
| Full Pallet Weight: | 1,856 Lb.                                   |
| Density U.S.:       | 9.39 lb/gal                                 |
| Special Handling:   | None                                        |

## Required Warehouse Space (L x W x H)

48" x 40" x 150"

For more details around the information provided please contact Atticus, LLC 940 NW Cary Parkway Suite 200 \ Cary, NC 27513 \ ph 984.465.4754 \ f 984.465.4755 \ www.AtticusLLC.com