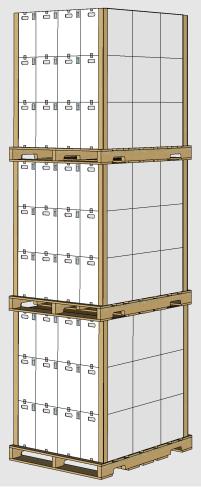

## ESQUIRE FUNGICIDE

A Product of Atticus, LLC

| Warehouse Stacking:        | 3 high |
|----------------------------|--------|
| In Transit Stacking (FTL): | 1 high |
| In Transit Stacking (LTL): | 1 high |

Stacking heights are guidelines based on engineering designs. Always observe safety guidelines during stacking

| 53' OTR Trailer:                                                                                                  | 23 pallets |  |
|-------------------------------------------------------------------------------------------------------------------|------------|--|
| 40' Ocean Container:                                                                                              | 20 pallets |  |
| 20' Ocean Container:                                                                                              | 10 pallets |  |
| Total number of pallets is based on a maximum OTR gross<br>weight limit of 43,600 lb with 26 floor pallet spaces. |            |  |