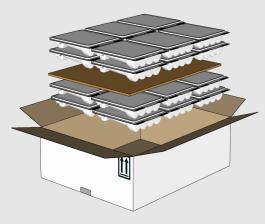

## **PACKAGING INFORMATION SHEET**

A Product of Atticus, LLC

| Product Name:       | Savitri Ant Gel Bait |
|---------------------|----------------------|
| Product SKU:        | 530202               |
| Package Size:       | 24 x 4 x 30 grams    |
| Product Class:      | Insecticide          |
| Active Ingredient:  | Indoxacarb 0.05%     |
| Unit Weight:        | 2 lb.                |
| Units Per Pallet:   | 36 Cases             |
| Full Pallet Weight: | 100 lb.              |
| Density U.S.:       | 11.00 lb/gal         |
| Special Handling:   | None                 |

## Unit Dimensions (L x W x H)

18.25" x 15" x 7"