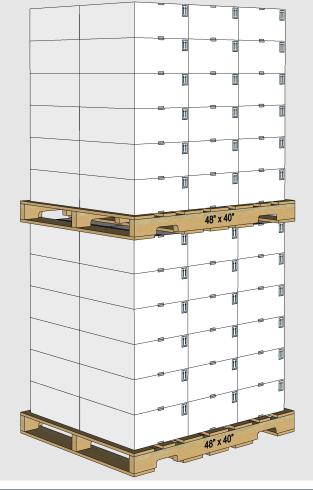

| Warehouse Stacking:        | 2 high |
|----------------------------|--------|
| In Transit Stacking (FTL): | 1 high |
| In Transit Stacking (LTL): | 1 high |

Stacking heights are guidelines based on engineering designs. Always observe safety guidelines during stacking

## Required Warehouse Space (L x W x H) 48" x 40" x 94"

## Full Pallet Dimensions (L x W x H) 48" x 40" x 47"

<sup>\*</sup> Unit and full pallet weights represents the net product weight plus all associated packaging weights.