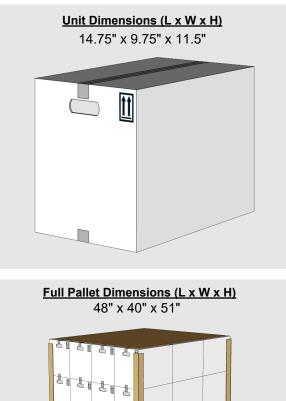

## **PACKAGING INFORMATION SHEET**

| Product Name:       | Enterik™ 0.7 SC                                                            |
|---------------------|----------------------------------------------------------------------------|
| Product SKU:        | 530105                                                                     |
| Package Size:       | 4 x 1 gal                                                                  |
| Product Class:      | Insecticide                                                                |
| Active Ingredient:  | Abamectin                                                                  |
| Unit Weight:        | 39 Lb.                                                                     |
| Units Per Pallet:   | 48 Cases                                                                   |
| Full Pallet Weight: | 1,904 Lb.                                                                  |
| Density U.S.:       | 9.00 lb/gal                                                                |
| Special Handling:   | UN2902, Pesticide, liquid, toxic, N.O.S. (contains abamectin), 6.1, PG III |

\* Unit and full pallet weights represents the net product weight plus all associated packaging weights.

48" x 40"