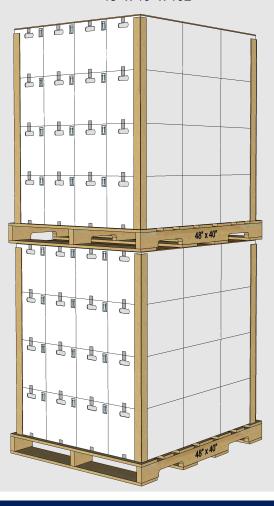

\* Unit and full pallet weights represents the net product weight plus all associated packaging weights.

48" x 40"

## A Product of Atticus, LLC

| Warehouse Stacking:        | 2 high |
|----------------------------|--------|
| In Transit Stacking (FTL): | 1 high |
| In Transit Stacking (LTL): | 1 high |

Stacking heights are guidelines based on engineering designs. Always observe safety guidelines during stacking