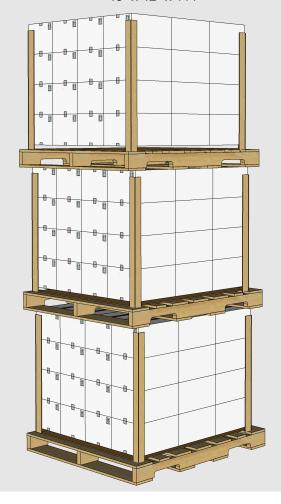

| Warehouse Stacking:        | 3 high |
|----------------------------|--------|
| In Transit Stacking (FTL): | 1 high |
| In Transit Stacking (LTL): | 1 high |

Stacking heights are guidelines based on engineering designs. Always observe safety guidelines during stacking

## Required Warehouse Space (L x W x H)

48" x 42" x 111"