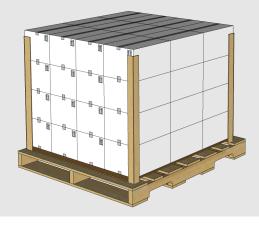

#### Full Pallet Dimensions (L x W x H) 48" x 42" x 37"

<sup>\*</sup> Unit and full pallet weights represents the net product weight plus all associated packaging weights.