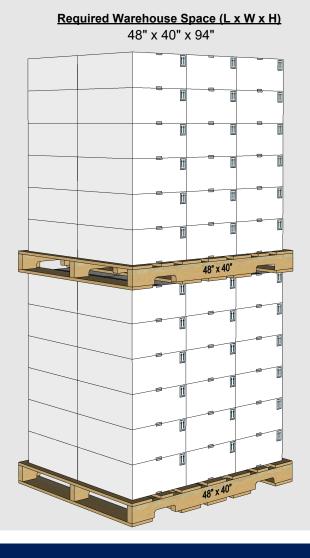

\* Unit and full pallet weights represents the net product weight plus all associated packaging weights.

Full Pallet Dimensions (L x W x H) 48" x 40" x 47"

| Warehouse Stacking:        | 2 high |
|----------------------------|--------|
| In Transit Stacking (FTL): | 1 high |
| In Transit Stacking (LTL): | 1 high |

Stacking heights are guidelines based on engineering designs. Always observe safety guidelines during stacking

| 53' OTR Trailer:                                        | 26 pallets |  |
|---------------------------------------------------------|------------|--|
| 40' Ocean Container:                                    | 20 pallets |  |
| 20' Ocean Container:                                    | 10 pallets |  |
| Total number of pallets is based on a maximum OTR gross |            |  |

Total number of pallets is based on a maximum OTR gross weight limit of 43,600 lb with 26 floor pallet spaces.

For more details around the information provided please contact Atticus, LLC 940 NW Cary Parkway Suite 200 \ Cary, NC 27513 \ ph 984.465.4754 \ f 984.465.4755 \ www.AtticusLLC.com