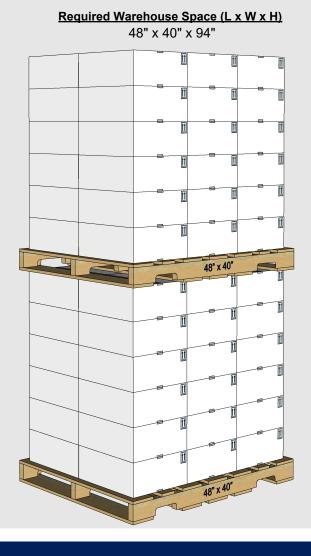

\* Unit and full pallet weights represents the net product weight plus all associated packaging weights.

Full Pallet Dimensions (L x W x H) 48" x 40" x 47"

| Warehouse Stacking:        | 2 high |
|----------------------------|--------|
| In Transit Stacking (FTL): | 1 high |
| In Transit Stacking (LTL): | 1 high |