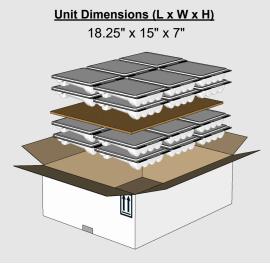

## **PACKAGING INFORMATION SHEET**

| Product Name:       | Savitri Cockroach Gel Bait |
|---------------------|----------------------------|
| Product SKU:        | 530226                     |
| Package Size:       | 24 x 1 x 30 grams          |
| Product Class:      | Insecticide                |
| Active Ingredient:  | Indoxacarb 0.6%            |
| Unit Weight:        | 2 Lb.                      |
| Units Per Pallet:   | 36 Cases                   |
| Full Pallet Weight: | 100 Lb.                    |
| Density U.S.:       | 11.00 lb/gal               |
| Special Handling:   | None                       |