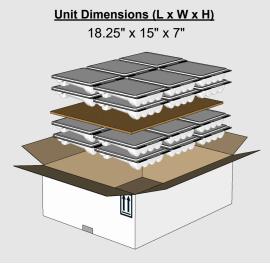

## **PACKAGING INFORMATION SHEET**

| Product Name:       | Savitri Cockroach Gel Bait |
|---------------------|----------------------------|
| Product SKU:        | 530123                     |
| Package Size:       | 24 x 4 x 30 grams          |
| Product Class:      | Insecticide                |
| Active Ingredient:  | Indoxacarb 0.6%            |
| Unit Weight:        | 2 lb.                      |
| Units Per Pallet:   | 36 Cases                   |
| Full Pallet Weight: | 100 lb.                    |
| Density U.S.:       | 11.00 lb/gal               |
| Special Handling:   | None                       |