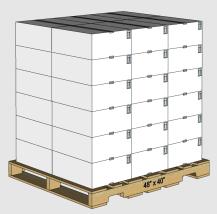

\* Unit and full pallet weights represents the net product weight plus all associated packaging weights.

Full Pallet Dimensions (L x W x H) 48" x 40" x 47"

| Warehouse Stacking:        | 2 high |
|----------------------------|--------|
| In Transit Stacking (FTL): | 1 high |
| In Transit Stacking (LTL): | 1 high |