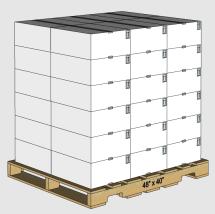

## **PACKAGING INFORMATION SHEET**

| Product Name:       | Savitri Cockroach Gel Bait |
|---------------------|----------------------------|
| Product SKU:        | 530123                     |
| Package Size:       | 24 x 4 x 30 grams          |
| Product Class:      | Insecticide                |
| Active Ingredient:  | Indoxacarb 0.6%            |
| Unit Weight:        | 2 lb.                      |
| Units Per Pallet:   | 36 Cases                   |
| Full Pallet Weight: | 100 lb.                    |
| Density U.S.:       | 11.00 lb/gal               |
| Special Handling:   | None                       |

\* Unit and full pallet weights represents the net product weight plus all associated packaging weights.

Full Pallet Dimensions (L x W x H) 48" x 40" x 47"

| Warehouse Stacking:        | 2 high |
|----------------------------|--------|
| In Transit Stacking (FTL): | 1 high |
| In Transit Stacking (LTL): | 1 high |