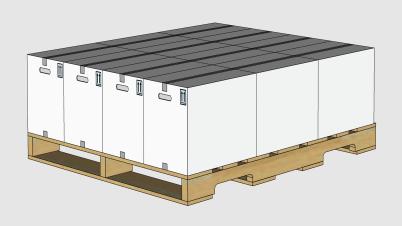

## **PACKAGING INFORMATION SHEET**

A Product of Atticus, LLC

| Product Name:       | ArVida 30 SG Insecticide   |
|---------------------|----------------------------|
| Product SKU:        | 530300                     |
| Package Size:       | 4 x 4 lb                   |
| Product Class:      | Insecticide                |
| Active Ingredient:  | Acetamiprid 30.0%          |
| Unit Weight:        | 18 Lb. / 8 Kg              |
| Units Per Pallet:   | 12 Cases                   |
| Full Pallet Weight: | 256 Lb. / 116 Kg           |
| Density U.S.:       | 1.00 lb/cu. ft or 0.12g/cm |
|                     |                            |

## Full Pallet Dimensions - 48" x 40" x 20"