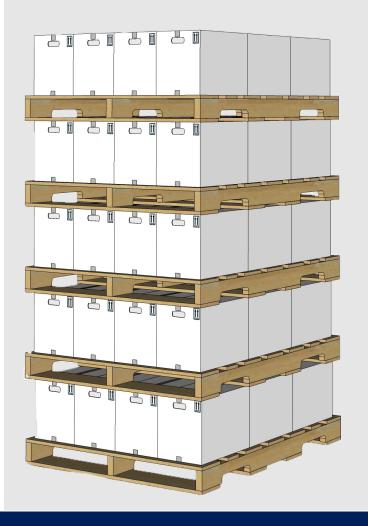

| Warehouse Stacking:        | 5 high |
|----------------------------|--------|
| In Transit Stacking (FTL): | 2 high |
| In Transit Stacking (LTL): | 1 high |

Stacking heights are guidelines based on engineering designs. Always observe safety guidelines during stacking

## Required Warehouse Space - 48" x 40" x 100"

<sup>\*</sup> Unit and full pallet weights represents the net product weight plus all associated packaging weights.