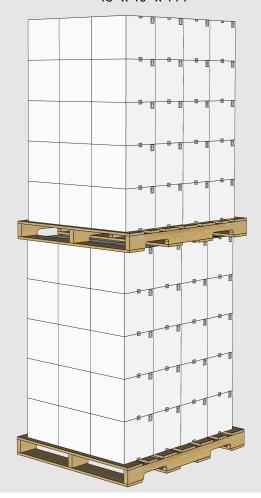

## Required Warehouse Space (L x W x H) 48" x 40" x 114"

| Warehouse Stacking:        | 2 high |
|----------------------------|--------|
| In Transit Stacking (FTL): | 1 high |
| In Transit Stacking (LTL): | 1 high |

Stacking heights are guidelines based on engineering designs. Always observe safety guidelines during stacking