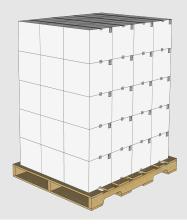

### Full Pallet Dimensions (L x W x H) 48" x 40" x 57"

<sup>\*</sup> Unit and full pallet weights represents the net product weight plus all associated packaging weights.

| Warehouse Stacking:        | 2 high |
|----------------------------|--------|
| In Transit Stacking (FTL): | 1 high |
| In Transit Stacking (LTL): | 1 high |

Stacking heights are guidelines based on engineering designs. Always observe safety guidelines during stacking