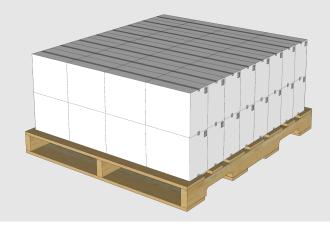

## Full Pallet Dimensions (L x W x H) 48" x 42" x 21"

<sup>\*</sup> Unit and full pallet weights represents the net product weight plus all associated packaging weights.