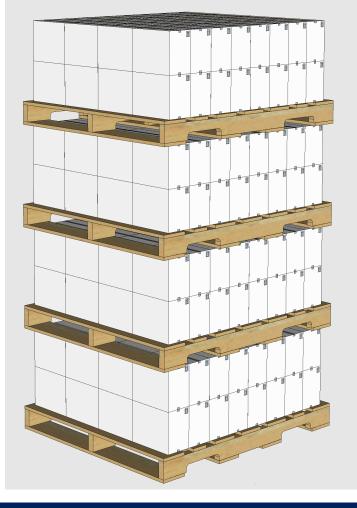

| Warehouse Stacking:        | 4 high |
|----------------------------|--------|
| In Transit Stacking (FTL): | 2 high |
| In Transit Stacking (LTL): | 1 high |

Stacking heights are guidelines based on engineering designs. Always observe safety guidelines during stacking

## Required Warehouse Space (L x W x H)

48" x 42" x 84"