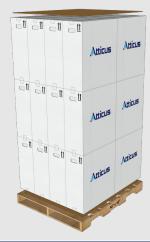

## PACKAGING INFORMATION SHEET

| Product Name:       | Tirade 1% Dust Insecticide |
|---------------------|----------------------------|
| Product SKU:        | 530095                     |
| Package Size:       | 4 x 10 lb                  |
| Product Class:      | Insecticide                |
| Active Ingredient:  | Cyfluthrin 1%              |
| Unit Weight:        | 43 Lb. / 19 Kg             |
| Units Per Pallet:   | 24 Cases                   |
| Full Pallet Weight: | 1,072 Lb. / 486 Kg         |
| Density U.S.:       | 1.00 lb/cu. ft or 0.12g/cm |
|                     |                            |

## Full Pallet Dimensions - 48" x 40"" x 82"

Required Warehouse Space - 48" x 40" x 164"

For more details around the information provided please contact Atticus, LLC 940 NW Cary Parkway Suite 200 \ Cary, NC 27513 \ ph 984.465.4754 \ f 984.465.4755 \ www.AtticusLLC.com