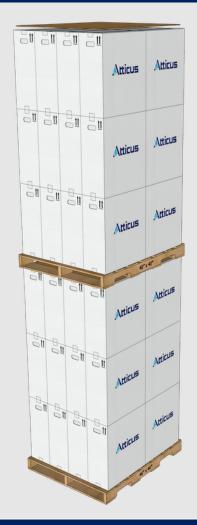

## A Product of Atticus, LLC

| Warehouse Stacking:        | 2 high |
|----------------------------|--------|
| In Transit Stacking (FTL): | 1 high |
| In Transit Stacking (LTL): | 1 high |

Stacking heights are guidelines based on engineering designs. Always observe safety guidelines during stacking